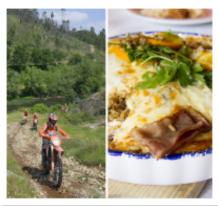

## A MOTORCYCLE TOUR WITH ADRENALINE, HERITAGE AND MODERNITY

This Enduro tour begins in the Porto city center. After a short 15-minute ride up the banks of the Douro, at Serra de Valongo, the offroad experience begins through the famous trails of the Extreme XL Lagares.

A true haven for Enduro lovers, the mountain peaks of Serra de Valongo, with its very technical rocky trails and stunning backdrop, make for a thrilling ride. For the less experienced riders, alternative trails are always available.

For three days, you will enjoy the best enduro trails, riding the latest KTM motorbikes (of-the-year models) through river beds, and in some cases through streams, supported by experienced enduro guides who will lead you through some unbelievable places. At the end of each day, after all challenges have been met, everyone will feel like an Enduro hero and can experience a warming group dinner.

This tour will provide some unique experiences, not just in the mountains but while you are in Porto, a cosmopolitan city, known for its hospitality, food & wine and diverse cultural life. The mix of heritage and modernity makes Porto a city filled with charm and contrasts. A vibrant destination where amazing restaurants and excellent Douro wines are never far, as well as an internationally renowned nightlife.