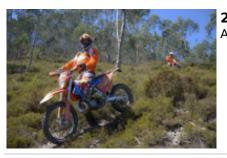

A true haven for Enduro lovers, the mountain peaks of Serra de Valongo, with its very technical rocky trails and stunning backdrop, make for a thrilling ride. For the less experienced riders, alternative trails are always available.

For three days, you will enjoy the best enduro trails, riding the latest KTM motorbikes (of-the-year models) through river beds, and in some cases through streams, supported by experienced enduro guides who will lead you through some unbelievable places. At the end of each day, after all challenges have been met, everyone will feel like an Enduro hero and can experience a warming group dinner.