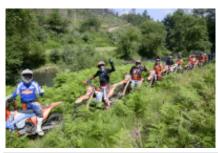

## A MOTORCYCLE TOUR WITH ADRENALINE, HERITAGE AND MODERNITY

This Enduro tour begins in the Porto city center. After a short 15-minute ride up the banks of the Douro, at Serra de Valongo, the offroad experience begins through the famous trails of the Extreme XL Lagares.

A true haven for Enduro lovers, the mountain peaks of Serra de Valongo, with its very technical rocky trails and stunning backdrop, make for a thrilling ride. For the less experienced riders, alternative trails are always available.

For three days, you will enjoy the best enduro trails, riding the latest KTM motorbikes (of-the-year models) through river beds, and in some cases through streams, supported by experienced enduro guides who will lead you through some unbelievable places. At the end of each day, after all challenges have been met, everyone will feel like an Enduro hero and can experience a warming group dinner.