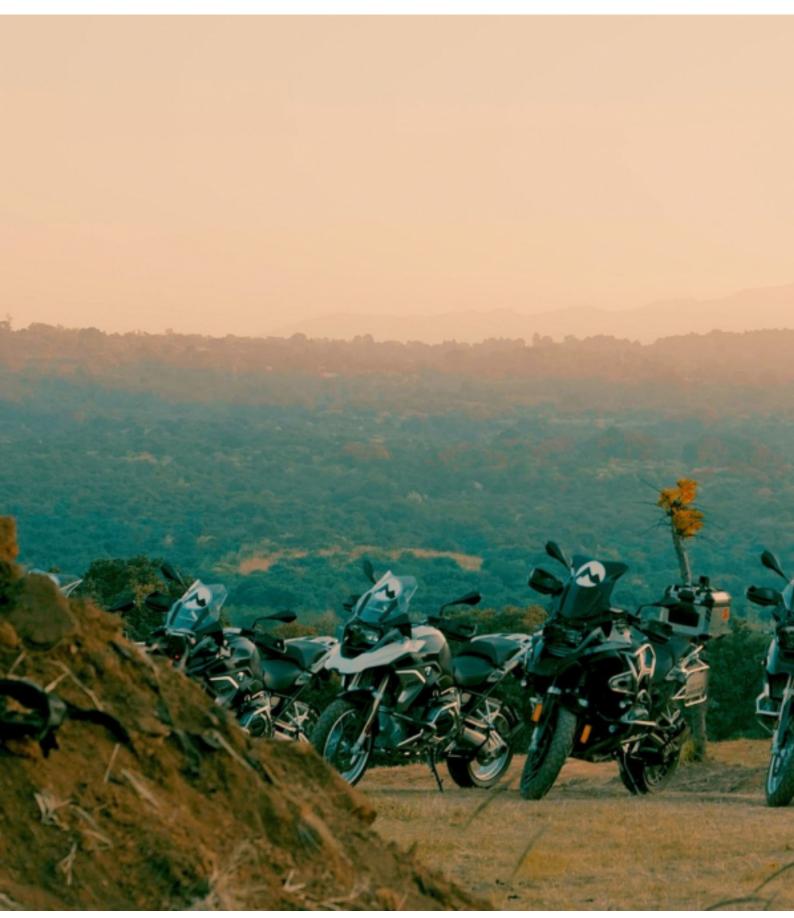

# Motorcycle dual-purpose and Adventure The Grandeur Of Mexico

Duration Difficulty Support vehicle

11 días Normal Да

Language Guide

en,es Да

Travel more than 1,850 km (1,150 miles) on one of the most spectacular routes in Mexico, with all the safety, attention, and service that only us can offer. Our Tours have everything. All you need to worry about is riding and enjoying the road on our BMW motorcycles. We will take care of the food, lodging, security, assistance, entrance to all the places of interest, etc.