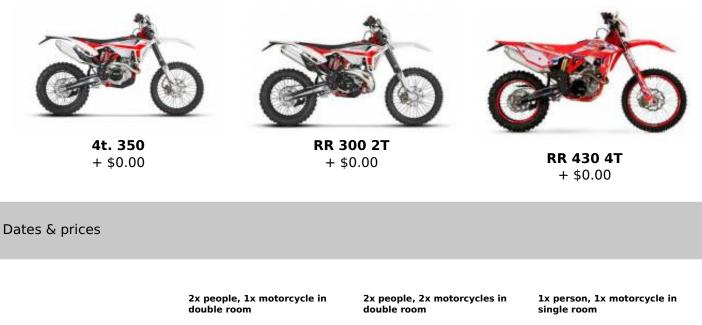

In this ocasion we offer you a short enduro, and close to home. We are talking about Northern Italy, with Beta RR enduro motorcycles ...

It will be 3 days driving on mountain roads, valleys, hidden towns and much more ... Of course there will be plenty of good food and lots of fun on 2 wheels.

01-Jan-2025 -16-Jun-2025 Not available

\$761.61

\$808.24

Included

|          | Guide                                   | o<br>B<br>B | Support vehicle   |
|----------|-----------------------------------------|-------------|-------------------|
|          | Breakfast                               | iôi         | Dinner            |
|          | Hotel                                   | ĬŎĬ         | Lunch             |
| 178      | Mechanic                                |             | Motorcycle rental |
| <u>í</u> | Non-Alcoholic beverages<br>water-coffee | Ŀ           | On route snacks   |
|          | Parking                                 | ©a#<br>€€   | Spare motorcycle  |
|          |                                         |             |                   |