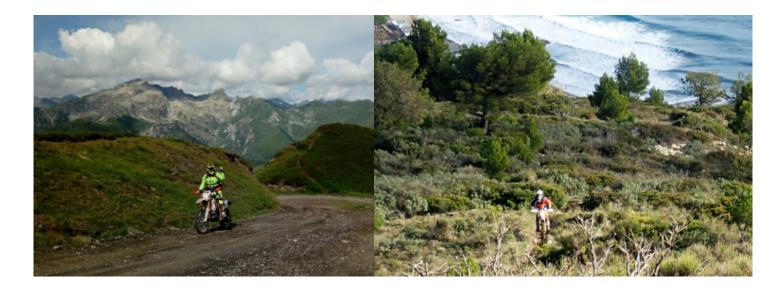

#### 2 - Casanova Lerrone - Casanova Lerrone - 130 km

Valle Lerrone and Valle Arroscia Km 130 approx. 90% off-road Lunch provided by the organization Departure time 9.30 Expected arrival time 17.00. Return to the BB From our base in Casanova Lerrone we start immediately towards the Mediterranean scrub. Our guides will be able to choose the right pace for the walk. The Lerrone valley culminates in the Ginestro Pass. On the Ligurian and Pre-Alps Alps from every angle you can see the sea and the scents of the Mediterranean scrub are always present around us. A coffee break at the Cross track in Pieve di Teco and a long descent to the village of Lavina are ritual. At Lavinella we will have a short but unforgettable meal based on local products. Pieve di Teco is a real crossroads for everyone. A medieval village of great commercial importance, today a small town and a reference point for motorcyclists. Its shady and fresh porticoes are magnificent and noteworthy. Ready for the return, the possibilities are many depends on you, more or less technical the return to the base chosen by your companions. Little Casanova announces itself with its bell tower, you will be able to sip a beer in company. Day ended at around 17. All the time is left to go down to the sea.

#### 3 - Casanova Lerrone - Casanova Lerrone - 150 km

Valle Arroscia - Bardineto Approximately 150 km. 90% off-road Lunch provided by the organization Departure time: 09.00 Expected arrival time 17.00 Return to the BB Change of landscape, from the coast we begin to rise, over the Mediterranean scrub the ligura continues to offer the sea view among the beech forests. Between Bardineto and Calizzano, home of the porcino mushroom, millions of paths and carriage roads wind, a true maze of narrow streets in the woods. Don't worry, our guides will be able to find Arianna's thread to return home. During the day, visit to the medieval village of Zuccarello, excellent meal in Bardineto and return to the base in Casanova scheduled for 5.00 pm

#### 4 - Casanova Lerrone - Nice - 150 km

Colle di Nava Approximately 150 km. 90% off-road Lunch provided by the organization Departure time: 09.00 Expected arrival time 17.00 In summer, more than in winter, we can reach the Alps in just a few kilometers. In less than two hours we can also reach Garezzo and dominate from the top a handful of valleys. Below us, Nava and his Forts, Triora, the town of witches, Monesi and Upega, Viozene from where the Tanaro is born. More down Ormea. The day passes almost entirely at high altitude. In winter replaced with a trip on the five fingers: the promontory of Albenga, Capo mele, Capo Mimosa, Valle Merula, Cervo almost to see Imperia Oneglia. Both excursions will excite you. Return to the base by 17.00, mandatory for those leaving, shower and beer in the County of Casanova Lerrone.