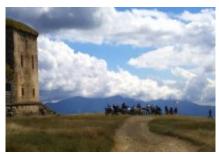

#### 4 - Casanova Lerrone - Nice - 150 km

Colle di Nava Approximately 150 km. 90% off-road Lunch provided by the organization Departure time: 09.00 Expected arrival time 17.00 In summer, more than in winter, we can reach the Alps in just a few kilometers. In less than two hours we can also reach Garezzo and dominate from the top a handful of valleys. Below us, Nava and his Forts, Triora, the town of witches, Monesi and Upega, Viozene from where the Tanaro is born. More down Ormea. The day passes almost entirely at high altitude. In winter replaced with a trip on the five fingers: the promontory of Albenga, Capo mele, Capo Mimosa, Valle Merula, Cervo almost to see Imperia Oneglia. Both excursions will excite you. Return to the base by 17.00, mandatory for those leaving, shower and beer in the County of Casanova Lerrone.