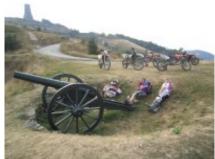

On this route through the deepest and most inhospitable mountains in Europe, with trees over 40 meters, where you can find deer, bears, wolves and all kinds of fauna, you will feel like a professional hardener, always surrounded by mud, rivers, stones and trialeras of heart attack ...

#### 1 - Sofia - Gabrovo - 267 km

We fly to Sofia, where we will pick you up to take you to the concentration hotel located in Gobrovo (about two and a half hours away) Once at the hotel, we meet the guide and his team and we hold a small explanatory meeting of what we are going to do and see in the coming days.

#### 2 - Gabrovo - Gabrovo - 100 km

We get up early, and a good breakfast awaits us, before we start on the bikes

The route always starts and ends in Gobrovo, and will be between 80 and 120 km per day (about 8 hours on the bike)