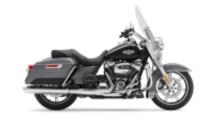

9 - Blue Mountains - Hunter Region -

10 - Hunter Region - Armidale -

11 - Armidale - Waterfall Way -

12 - Waterfall Way - Byron Bay -

14 - Gold Coast - -

F 700 GS + \$0.00

DL 650 V Strom + \$0.00

**Road King Street Classic Class** + \$239.77