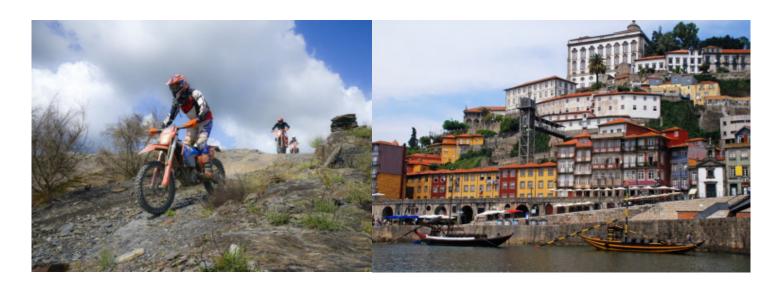

### A MOTORCYCLE TOUR WITH ADRENALINE, HERITAGE AND MODERNITY

This Enduro tour begins in the Porto city center. After a short 15-minute ride up the banks of the Douro, at Serra de Valongo, the offroad experience begins through the famous trails of the Extreme XL Lagares.

This tour will provide some unique experiences, not just in the mountains but while you are in Porto, a cosmopolitan city, known for its hospitality, food & wine and diverse cultural life. The mix of heritage and modernity makes Porto a city filled with charm and contrasts. A vibrant destination where amazing restaurants and excellent Douro wines are never far, as well as an internationally renowned nightlife.