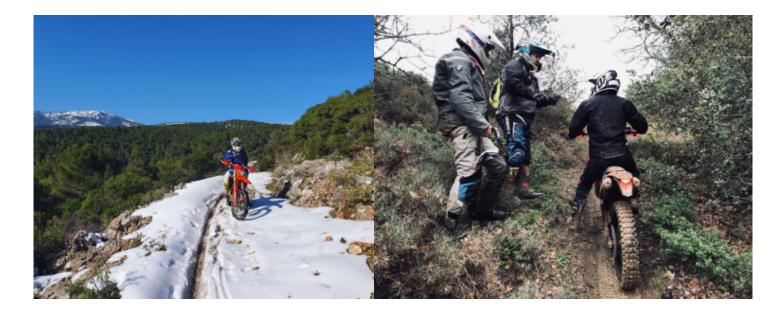

We present you an enduro route in Greece, a route of 6 days in total, 4 of them on a KTM enduro motorcycle, in which we will get lost in the surroundings of Athens.

Our guides know the area perfectly and depending on the level of the group they will take us through some trails or others ...

### 2 - Athens - Athens - 120

Historical mountains and beautiful narrow valleys and even some challenging riding will keep you busy for the day while training you in ways you cannot even imagine.

Rides through marble and granite, waters, woods and trails that you have never see right next to the most beautiful parts of Pendeli mountain.

## 3 - Athens - Athens - 140

The second day will start in our Headquarters. We will then head North towards the lake of Marathon, where we will pass rivers and forgotten passages, leading us later on through the umber-brown woods of Parnitha mountain.