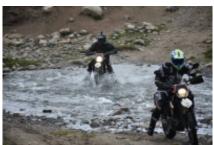

#### 3 - Tbilisi - Mtskheta - 180

Tbilisi - Mtskheta Enduro tour to Mtskheta: Today there are around 120 km of off-road terrain over the Trialeti mountain range on the program. The route consists of steep, rocky ascents and descents, crossings of rivers and single treks through the forest. As a reward for the hardships, a hearty lunch is served in the ancient city of Mtskheta at the end of the day. In the late afternoon we visit a world-famous UNESCO cultural heritage site, the medieval cathedral Sveticxoveli.