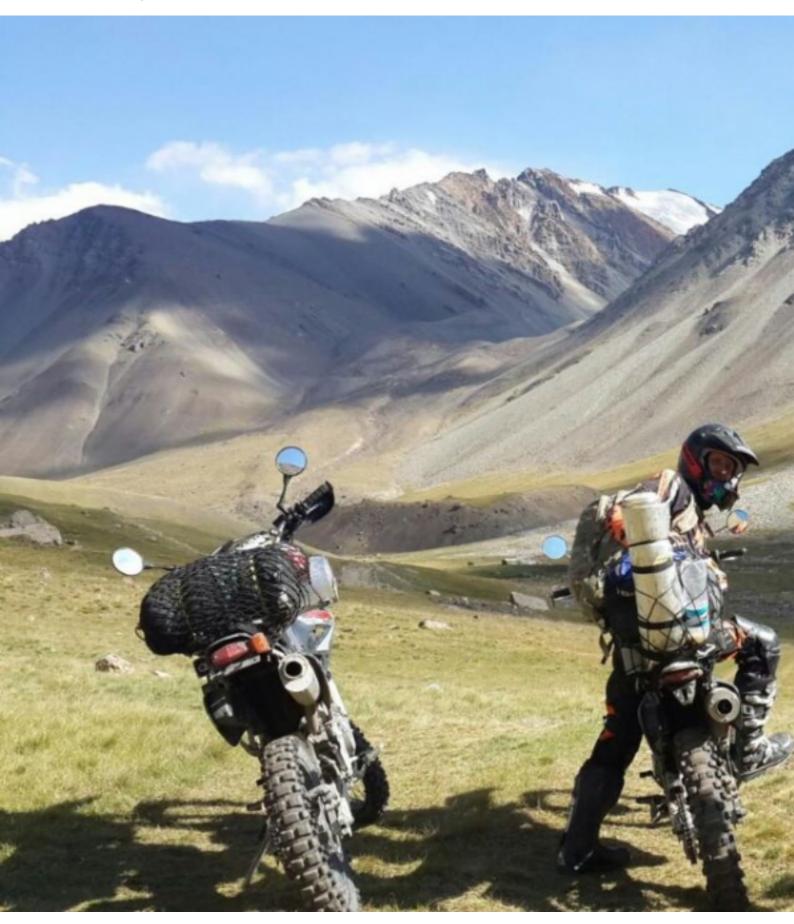

## We pull through the landscapes on our enduro bike!

Put on your helmet, mount the motorcycle and the tour of discovery can begin. In Georgia, a small country with a total area of only 67,000 square kilometers (Germany in comparison: 357,000 km²), you will find 5000 meter high peaks, glaciers, mountain meadows and at the same time a subtropical coast, semi-desert, fertile valleys, wetlands and of course huge untouched forests. Join us on this multi-faceted tour!

### 4 - Mtskheta - Mkinvartsveri - 150

We will head to the town of Stepantsminda, from where a grandiose view of the top of Mount Kazbeg, 5.033 m above sea level, opens. According to Greek mythology, it was here that Prometheus, chained to a rock, was sentenced to torture. We will drive through the grandiose landscapes of the Great Caucasus Range, parallel to the historic Georgian military road known as the "Heavenly Gorge Road".