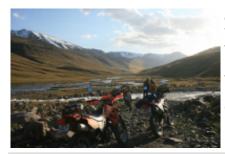

### 4 - Mtskheta - Mkinvartsveri - 150

We will head to the town of Stepantsminda, from where a grandiose view of the top of Mount Kazbeg, 5.033 m above sea level, opens. According to Greek mythology, it was here that Prometheus, chained to a rock, was sentenced to torture. We will drive through the grandiose landscapes of the Great Caucasus Range, parallel to the historic Georgian military road known as the "Heavenly Gorge Road".