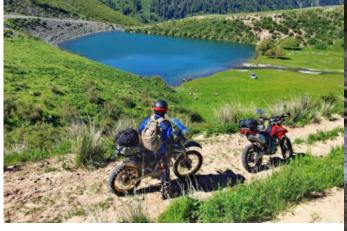

## We pull through the landscapes on our enduro bike!

Put on your helmet, mount the motorcycle and the tour of discovery can begin. In Georgia, a small country with a total area of only 67,000 square kilometers (Germany in comparison: 357,000 km²), you will find 5000 meter high peaks, glaciers, mountain meadows and at the same time a subtropical coast, semi-desert, fertile valleys, wetlands and of course huge untouched forests. Join us on this multi-faceted tour!