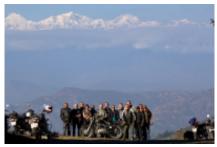

Come and enjoy the most thrilling motorbike tour through the scenic and lovely countryside of Nepal. Ride the popular Annapurna trekking trail and discover the hundreds of years old monasteries, caves, local tribes, and scenic beauties, including the world's deepest gorge of the Kali Gandaki River. Discover the fantastic view from Muktinath and Jomsom experience the real-life and adventure of Nepal and make memories for a lifetime in our Mustang motorcycle tour!