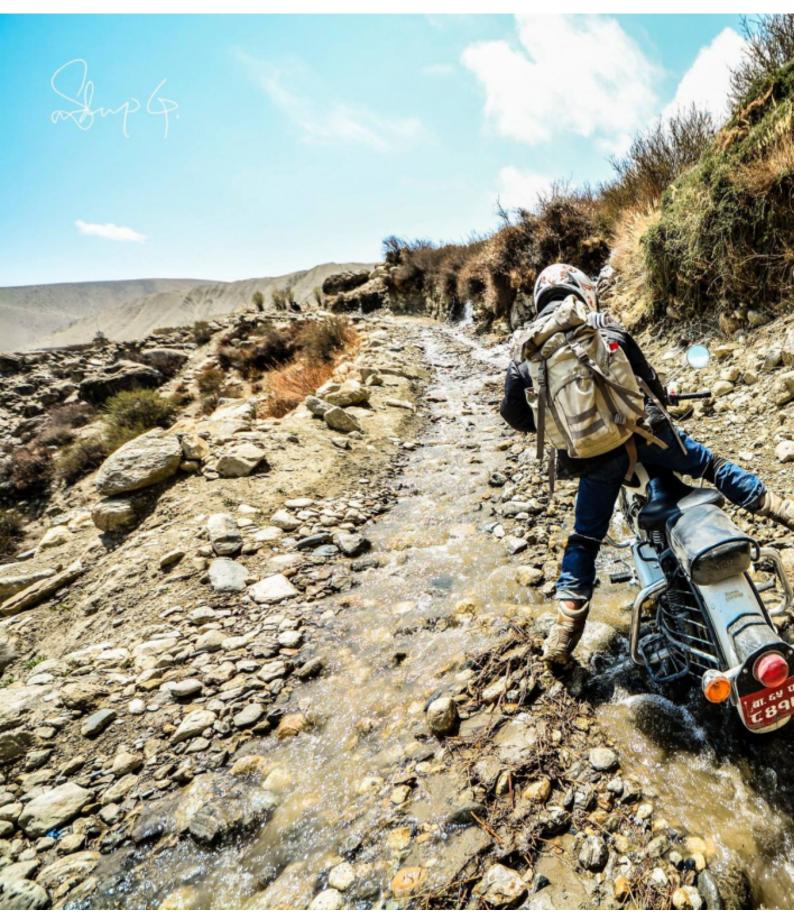

Come and enjoy the most thrilling motorbike tour through the scenic and lovely countryside of Nepal. Ride the popular Annapurna trekking trail and discover the hundreds of years old monasteries, caves, local tribes, and scenic beauties, including the world's deepest gorge of the Kali Gandaki River. Discover the fantastic view from Muktinath and Jomsom experience the real-life and adventure of Nepal and make memories for a lifetime in our Mustang motorcycle tour!

#### 3 - Pokhara - Kalopani - 110

Day 3: Pokhara to Kalopani (110 kilometers / 68.3 miles) You will ride to Kalopani on 65 kilometers of blacktopped roads and 45 kilometers of dirt roads. You will experience amazing mountain views.

#### 4 - Kalopani - Muktinath - 70

Kalopani to Muktinath (68 kilometers / 42.2 miles) You will ride to Muktinath, at 3800 meters high and make a stop for lunch at Jomsom, at 2680 meters. You will enjoy amazing scenery and landscapes.