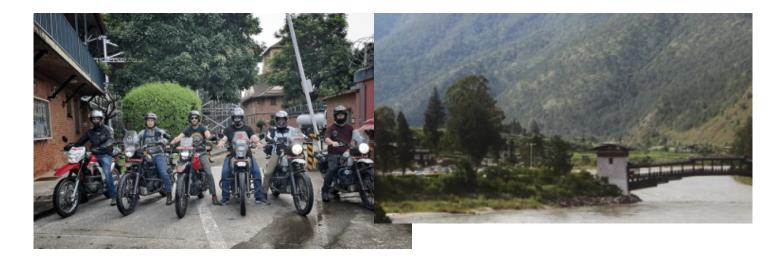

Come and enjoy the most thrilling motorbike tour through the scenic and lovely countryside of Nepal. Ride the popular Annapurna trekking trail and discover the hundreds of years old monasteries, caves, local tribes, and scenic beauties, including the world's deepest gorge of the Kali Gandaki River. Discover the fantastic view from Muktinath and Jomsom experience the real-life and adventure of Nepal and make memories for a lifetime in our Mustang motorcycle tour!