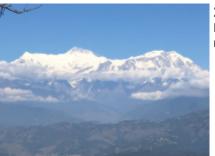

#### 4 - Kalopani - Muktinath - 70

Kalopani to Muktinath (68 kilometers / 42.2 miles) You will ride to Muktinath, at 3800 meters high and make a stop for lunch at Jomsom, at 2680 meters. You will enjoy amazing scenery and landscapes.