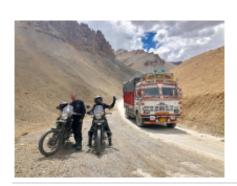

#### 4 - Kalopani - Muktinath - 70

Kalopani to Muktinath (68 kilometers / 42.2 miles) You will ride to Muktinath, at 3800 meters high and make a stop for lunch at Jomsom, at 2680 meters. You will enjoy amazing scenery and landscapes.