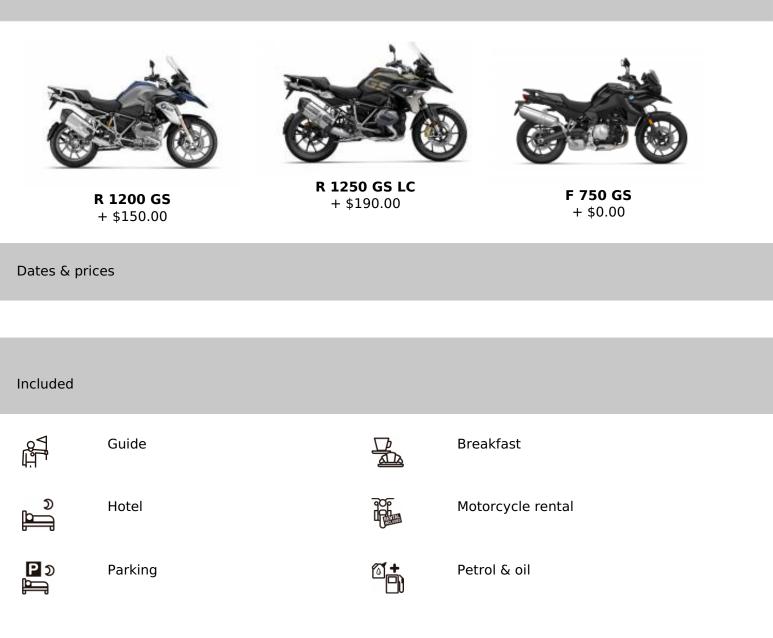

|
|          |            |                 |

Discover the magic towns of southern Mexico in this 1974 miles on road tour. Departing from Mexico city, you'll enjoy Mexico's most variated and colorful landscapes. From Oaxacas desert and its beatiful coast to Chiapas jungle and Veracruz's Coffee region. Warning: this tour is design for foodes and is focused on tasting the delicous sounteastern Mexican food and Mezcal.



1 - Mexico City - Mexico City - 0





2 - Mexico City - Oaxaca -



3 - Oaxaca - Playa Zicatela -



4 - Playa Zicatela - Salina Cruz -



5 - Salina Cruz - Comitán -



6 - Comitán - San Cristobal de las Casas -



7 - San Cristobal de las Casas - Chiapa de Corzo -





9 - Palenque - Villahermosa -



10 - Villahermosa - Coatepec -



11 - Coatepec - Mexico City -



## Not included

| o E |  |
|-----|--|
|     |  |
| iði |  |
| *0  |  |
| N N |  |
| ۱Ő  |  |

Support vehicle

Basic insurance Dinner

Extreme cold protection kit

Flights

Lunch

Mechanic

Ē

Ŵ

**1**4

Υ

Maps & Roadbook

Motorcycle return to origin

Alcoholic beverages

Damage deposit

Enduro body protection kit

Ferrys

Local taxes

ŗ

|