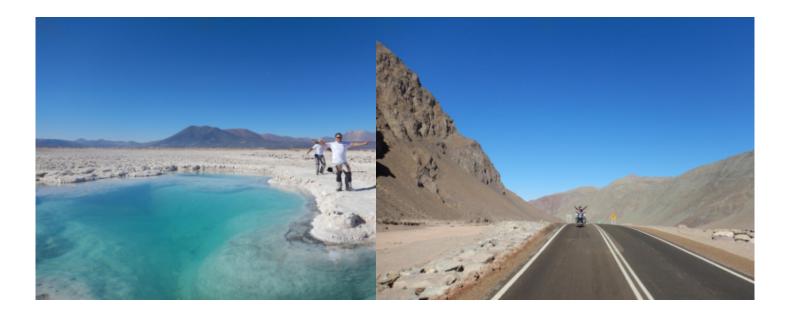

# 3 - Copiapó - Copiapó - 490

COPIAPO - PEDERNALES SALT FLAT - We will leave early for Inca de Oro, old and important mining center. Later We will go to the highlands towards the Salar de Flints. We will live the experience of walking through a salt flat over 3300 meters of altitude to see its lagoon La Turquesa, which is part of a series of altiplanic lagoons of varied colors. Then we will go down to arrive in the afternoon to Copiapó. 490 km (80% On / 20% Off Road)