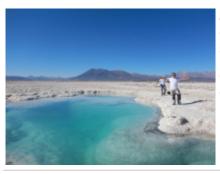

# 3 - Copiapó - Copiapó - 490

COPIAPO - PEDERNALES SALT FLAT - We will leave early for Inca de Oro, old and important mining center. Later We will go to the highlands towards the Salar de Flints. We will live the experience of walking through a salt flat over 3300 meters of altitude to see its lagoon La Turquesa, which is part of a series of altiplanic lagoons of varied colors. Then we will go down to arrive in the afternoon to Copiapó. 490 km (80% On / 20% Off Road)