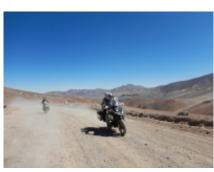

#### 1 - Copiapó - Copiapó - 330

COPIAPO AIRPORT – COASTAL ROUTE This day we are waiting for you at 10:30 a.m. tomorrow at the Copiapo airport, together with your motorcycle. The route will take us to the combination perfect between the desert and the sea, we will travel beautiful beaches to Bahía Salada. we will cross the driest desert in the world, through innumerable ravines to enjoy the amazing phenomenon of the Blooming Desert. We will arrive at the hotel in the afternoon. 330 km (80% On / 20% Off Road)