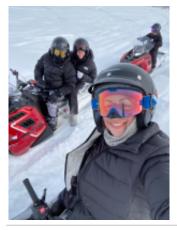

## **Snowmobile tour Alaska!**

**Duration Difficulty Support vehicle** 

7 días Hard Да

Language Guide

en Да

Explore Alaska like the locals on one of our Alaska Snowmobile Tours – Epic Snow Machine Riding in Alaska's Wild back country. Enjoy the twists and turns of winter trails on our signature snow mobile tour. There are plenty of opportunities to see wildlife and views of Denali as we are out on the trail so don't forget to bring a camera!

Welcome to the end of the world!!