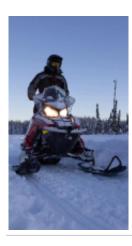

## **Snowmobile tour Alaska!**

**Duration Difficulty Support vehicle** 

7 días Hard Да

Language Guide

en Да

Explore Alaska like the locals on one of our Alaska Snowmobile Tours – Epic Snow Machine Riding in Alaska's Wild back country. Enjoy the twists and turns of winter trails on our signature snow mobile tour. There are plenty of opportunities to see wildlife and views of Denali as we are out on the trail so don't forget to bring a camera!

Welcome to the end of the world!!