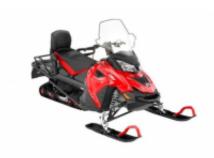

## 1 - Anchorage - Cantwell - 0

We fly to Anchorage, where they will pick us up at the airport to take us to our hotel for the night. Today we will meet the guide and the rest of the team and we will also be able to see the motorcycles.



2 - Cantwell - Alpine Creek Lodge - 110 Cantwell, Alaska to Alpine Creek Lodge (68 miles)



## 3 - Alpine Creek Lodge - Maclaren River Lodge - 160

Day Two: Alpine Creek Lodge to Maclaren River Lodge (100 miles plus a trip to two glaciers and ice caves)



4 - Maclaren River Lodge - Maclaren River Lodge - 160

Mountain Passes and back to Alpine Creek Lodge (100 miles)





**6 - Maclaren River Lodge - Cantwell - 110** Alpine Creek Lodge to Cantwell (68 miles)



7 - Cantwell - Anchorage - 0
They take us back to Anchorage where we fly back home



# **Lynx Adventure LX 600 ACE 2019** + \$0.00

Dates & prices

## Options

## Included

|                 | Guide                     | <b>₽</b> ₽ | Support vehicle               |
|-----------------|---------------------------|------------|-------------------------------|
| <del>66</del> 0 | Камера хранения<br>багажа | <b>6</b> 0 | Guide                         |
| <b>6</b> 0      | Support vehicle           | <b>6</b> 0 | Tank bag                      |
| <b>6</b> 0      | Куртки                    | <b>6</b> 0 | Брюки                         |
| <b>6</b> 0      | Сапоги                    | <b>6</b> 0 | Дождевик                      |
| <b>6</b> 0      | Guantes                   | <b>6</b>   | Equipment packs               |
| <b>6</b> 0      | Driver's special helmet   | <b>6</b> 0