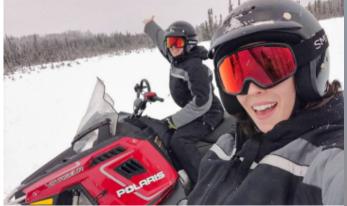

## **Snowmobile tour Alaska!**

**Duration Difficulty Support vehicle** 

7 días Hard Да

Language Guide

en Да

Explore Alaska like the locals on one of our Alaska Snowmobile Tours – Epic Snow Machine Riding in Alaska's Wild back country. Enjoy the twists and turns of winter trails on our signature snow mobile tour. There are plenty of opportunities to see wildlife and views of Denali as we are out on the trail so don't forget to bring a camera!