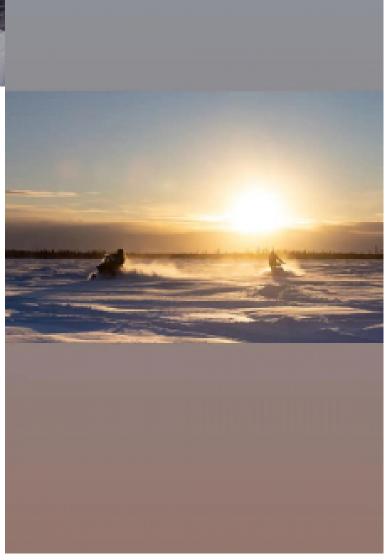

## **Snowmobile tour Alaska!**

**Duration Difficulty Support vehicle** 

7 días Hard Да

Language Guide

en Да

Explore Alaska like the locals on one of our Alaska Snowmobile Tours – Epic Snow Machine Riding in Alaska's Wild back country. Enjoy the twists and turns of winter trails on our signature snow mobile tour. There are plenty of opportunities to see wildlife and views of Denali as we are out on the trail so don't forget to bring a camera!