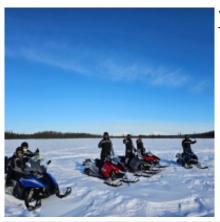

## **Snowmobile tour Alaska!**

**Duration Difficulty Support vehicle** 

7 días Hard Да

Language Guide

en Да

Explore Alaska like the locals on one of our Alaska Snowmobile Tours – Epic Snow Machine Riding in Alaska's Wild back country. Enjoy the twists and turns of winter trails on our signature snow mobile tour. There are plenty of opportunities to see wildlife and views of Denali as we are out on the trail so don't forget to bring a camera!

## 1 - Anchorage - Cantwell - 0

We fly to Anchorage, where they will pick us up at the airport to take us to our hotel for the night. Today we will meet the guide and the rest of the team and we will also be able to see the motorcycles.