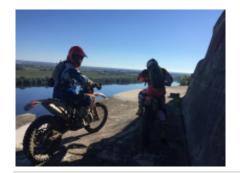

## Motorcycle Enduro off Road tour Portugal Lisbon

| Duration | Difficulty  |
|----------|-------------|
| 6 días   | Normal-Hard |
| Language | Guide       |
| en,es    | Да          |

Support vehicle

If you want to ride an economic enduro motorcycle tour and close to home, Portugal is your destination, we will discover incredible places and we will ride by areas used in the national enduro of Portugal.

We have the Yamaha Wr 250 cc and 450 cc, we will sleep in a charming rural hotel, and lunch and dinner will be hard to forget