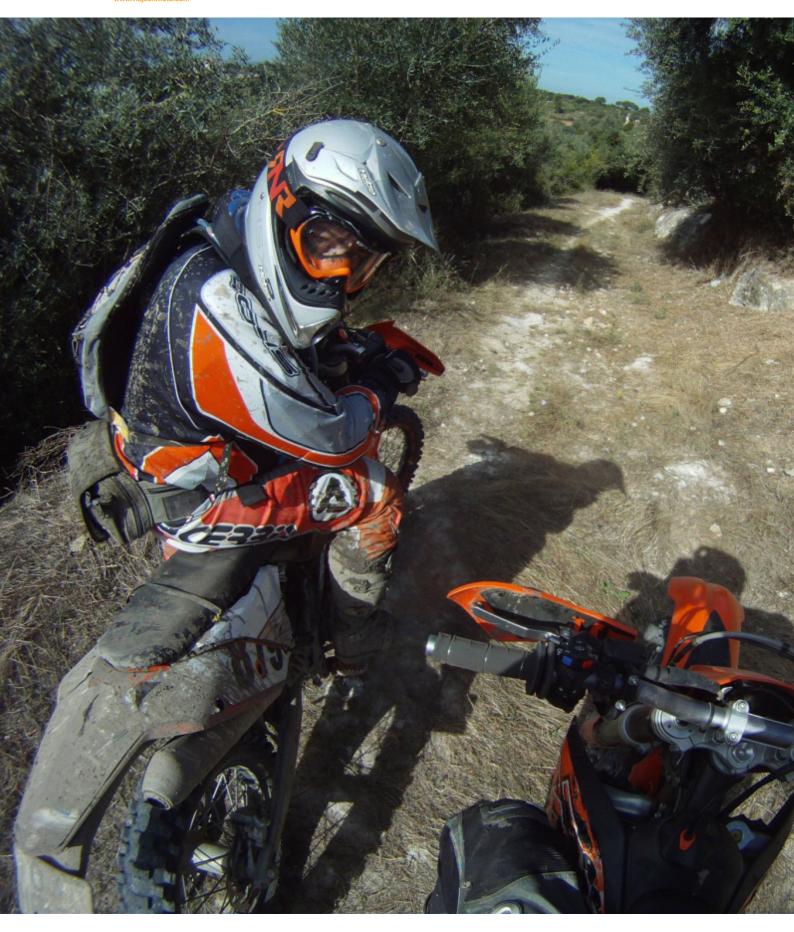

## Motorcycle Enduro off Road tour Portugal Lisbon

| Duration | Difficulty  |
|----------|-------------|
| 6 días   | Normal-Hard |
| Language | Guide       |
| en,es    | Да          |

Support vehicle

If you want to ride an economic enduro motorcycle tour and close to home, Portugal is your destination, we will discover incredible places and we will ride by areas used in the national enduro of Portugal.

We have the Yamaha Wr 250 cc and 450 cc, we will sleep in a charming rural hotel, and lunch and dinner will be hard to forget