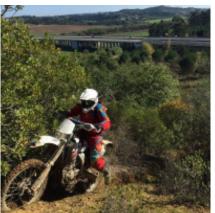

## Motorcycle Enduro off Road tour Portugal Lisbon

| Duration | Difficulty  |
|----------|-------------|
| 6 días   | Normal-Hard |
| Language | Guide       |
| en,es    | Да          |

Support vehicle

If you want to ride an economic enduro motorcycle tour and close to home, Portugal is your destination, we will discover incredible places and we will ride by areas used in the national enduro of Portugal.

We have the Yamaha Wr 250 cc and 450 cc, we will sleep in a charming rural hotel, and lunch and dinner will be hard to forget