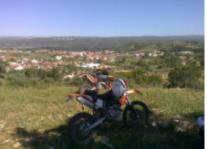

## Motorcycle Enduro off Road tour Portugal Lisbon

| Duration | Difficulty  |
|----------|-------------|
| 6 días   | Normal-Hard |
| Language | Guide       |
| en,es    | Да          |

Support vehicle

If you want to ride an economic enduro motorcycle tour and close to home, Portugal is your destination, we will discover incredible places and we will ride by areas used in the national enduro of Portugal.

We have the Yamaha Wr 250 cc and 450 cc, we will sleep in a charming rural hotel, and lunch and dinner will be hard to forget