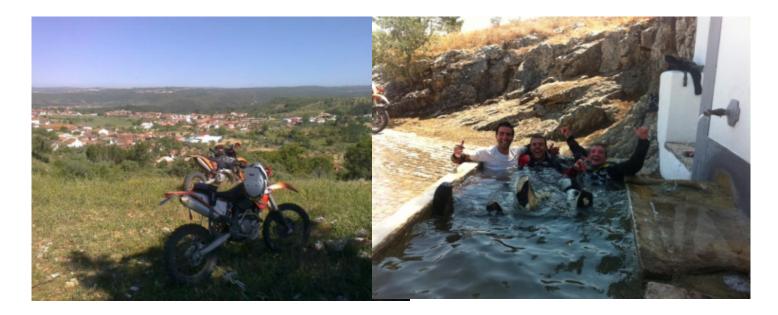

## Motorcycle Enduro off Road tour Portugal Lisbon

| Duration | Difficulty  |
|----------|-------------|
| 6 días   | Normal-Hard |
| Language | Guide       |
| en,es    | Да          |

Support vehicle

If you want to ride an economic enduro motorcycle tour and close to home, Portugal is your destination, we will discover incredible places and we will ride by areas used in the national enduro of Portugal.

We have the Yamaha Wr 250 cc and 450 cc, we will sleep in a charming rural hotel, and lunch and dinner will be hard to forget