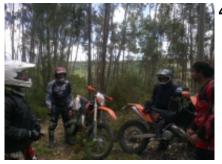

## Motorcycle Enduro off Road tour Portugal Lisbon

| Duration | Difficulty  |
|----------|-------------|
| 6 días   | Normal-Hard |
| Language | Guide       |
| en,es    | Да          |

Support vehicle

If you want to ride an economic enduro motorcycle tour and close to home, Portugal is your destination, we will discover incredible places and we will ride by areas used in the national enduro of Portugal.

We have the Yamaha Wr 250 cc and 450 cc, we will sleep in a charming rural hotel, and lunch and dinner will be hard to forget