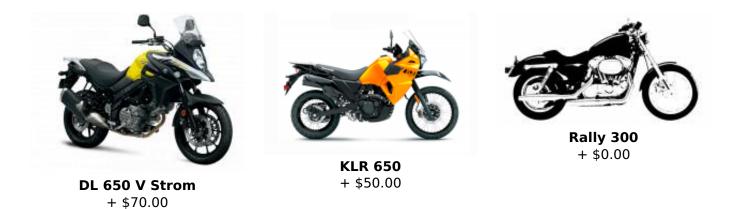

Dates & prices

2x people, 1x motorcycle in double room 1x person, 1x motorcycle in single room 2x people, 2x motorcycles in double room 01-Nov-2024 -\$150.00 \$230.00 \$230.00 30-Apr-2025

Options

Damage deposit