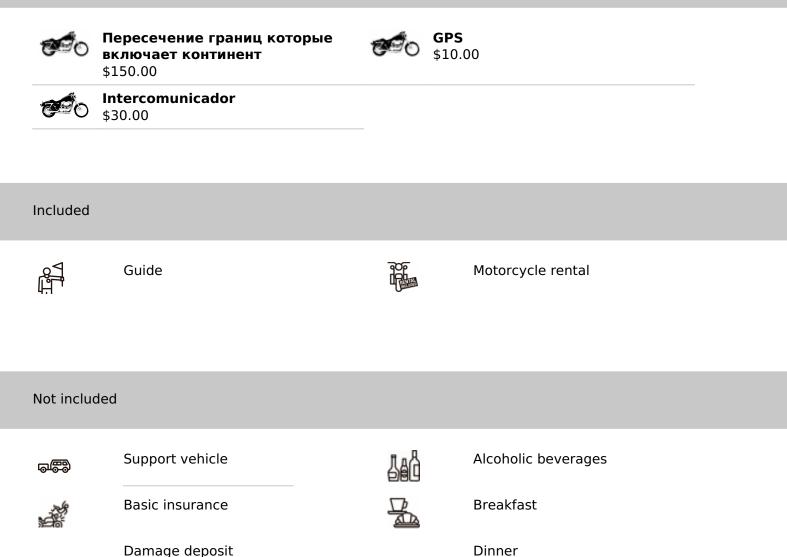

Dates & prices

2x people, 1x motorcycle in double room 1x person, 1x motorcycle in single room 2x people, 2x motorcycles in double room 01-Nov-2024 -\$150.00 \$230.00 \$230.00 30-Apr-2025

Options

Damage deposit

| Ð                                                                         |                               | iði              |                                         |
|---------------------------------------------------------------------------|-------------------------------|------------------|-----------------------------------------|
| 19<br>19<br>19                                                            | Enduro body protection<br>kit | *0               | Extreme cold protection<br>kit          |
| <u>r</u>                                                                  | Ferrys                        | N N              | Flights                                 |
| م<br>ا                                                                    | Hotel                         | <b>1</b> 47      | Local taxes                             |
| iŐł                                                                       | Lunch                         | ŗ                | Maps & Roadbook                         |
| 17%                                                                       | Mechanic                      | A                | Motorcycle return to<br>origin          |
|                                                                           | National parks tickets        | đ                | Non-Alcoholic beverages<br>water-coffee |
| Ŀ                                                                         | On route snacks               | ₽ ⊅<br>∭         | Parking                                 |
| ₫ <b>+</b>                                                                | Petrol & oil                  | [@] <sup>∰</sup> | Photo-video souvenir                    |
| ×0ª<br>and<br>and<br>and<br>and<br>and<br>and<br>and<br>and<br>and<br>and | Spare motorcycle              |                  | Tips                                    |
| Ē                                                                         | Transfers                     |                  | Visas                                   |