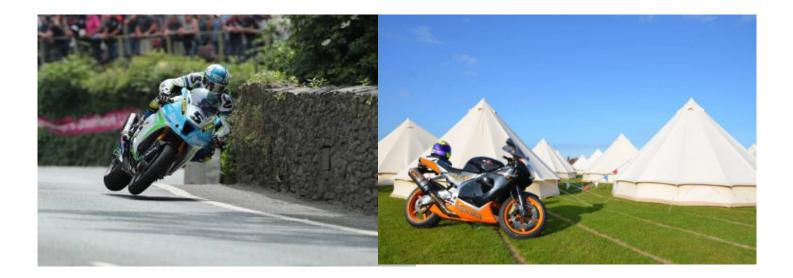

# The 2024 Isle of Man TT Races: A Resounding Success! Preorders for the 2025 TT Are Now Open!

We already have the dates for Isle of Man TT 2025

Live with Rentalmotorbike one of the greatest motorcycle shows, as every year the most daring riders in the world meet who will make the public vibrate in their more than 60 km and 200 curves. What to expect from your motorcycle trip to Isle of Man?

You will live in first person the greatest motorcycle show and an exciting journey to reach the Island.

For 5 days it will coincide with true motorcycle enthusiasts from all parts of the world.

You will enjoy the TT Senior race, the most spectacular of the different modalities, the pilots ride at 364.23 km./  $\rm h$ 