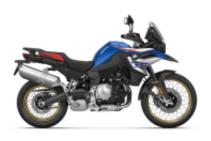

8 - Toowoomba - Hervey Bay - 386 km

9 - Hervey Bay - Lady Elliot Island - 0 km

10 - Lady Elliot Island - Hervey Bay - 0 km

11 - Hervey Bay - Brisbane - 326 km

**F 850 GS** + \$0.00