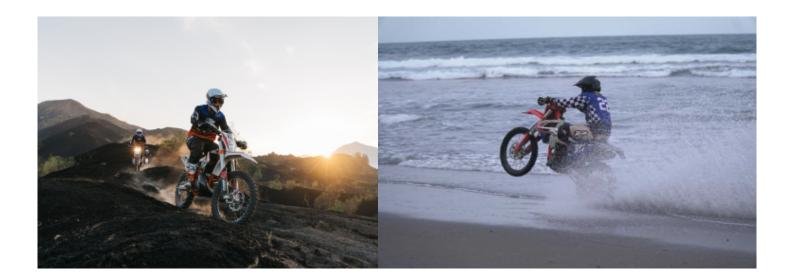

# **Motorcycle Enduro off Road Tour Bali**

Duration Difficulty Support vehicle

8 días Normal-Hard Да

Language Guide

en,es Да

Have you always thought that Bali was a destination for sun and sand? Well, we offer you an incredible mix ... Final model enduro motorcycles, guide in english or Spanish, good hotels, incredible landscapes, volcanoes, beaches, good food and much more ... Come with us to this route of 7 days 5 on a motorcycle and you will never forget it !!