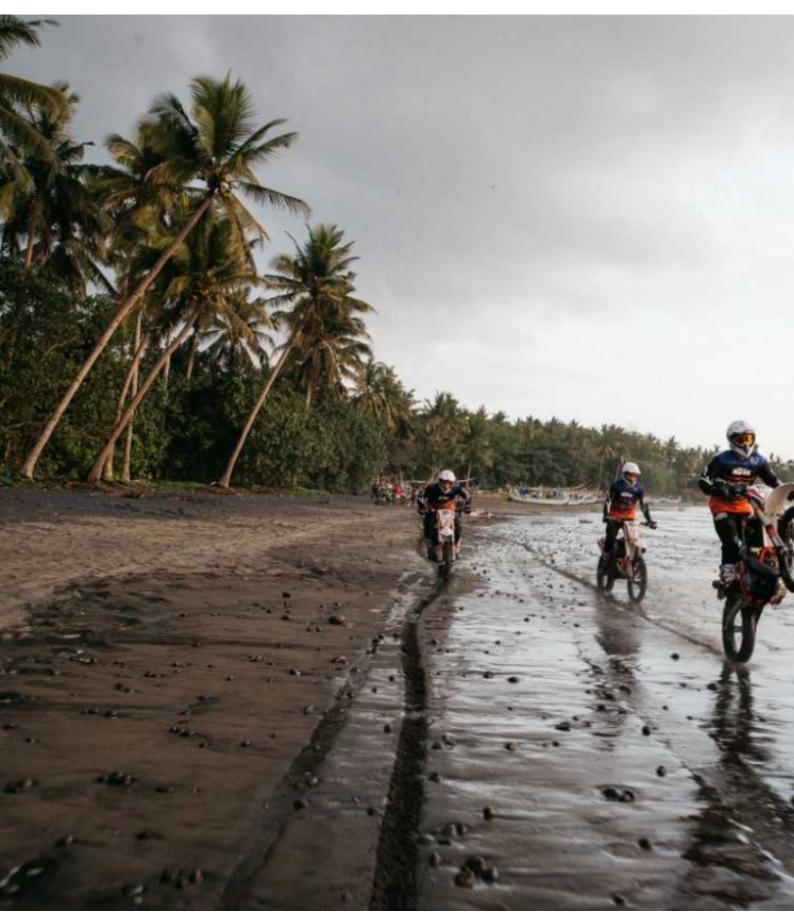

# **Motorcycle Enduro off Road Tour Bali**

Duration Difficulty Support vehicle

8 días Normal-Hard Да

Language Guide

en,es Да

Have you always thought that Bali was a destination for sun and sand? Well, we offer you an incredible mix ... Final model enduro motorcycles, guide in english or Spanish, good hotels, incredible landscapes, volcanoes, beaches, good food and much more ... Come with us to this route of 7 days 5 on a motorcycle and you will never forget it !!