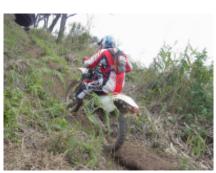

# **Motorcycle Enduro off Road Tour Bali**

Duration Difficulty Support vehicle

8 días Normal-Hard Да

Language Guide

en,es Да

Have you always thought that Bali was a destination for sun and sand? Well, we offer you an incredible mix ... Final model enduro motorcycles, guide in english or Spanish, good hotels, incredible landscapes, volcanoes, beaches, good food and much more ... Come with us to this route of 7 days 5 on a motorcycle and you will never forget it !!