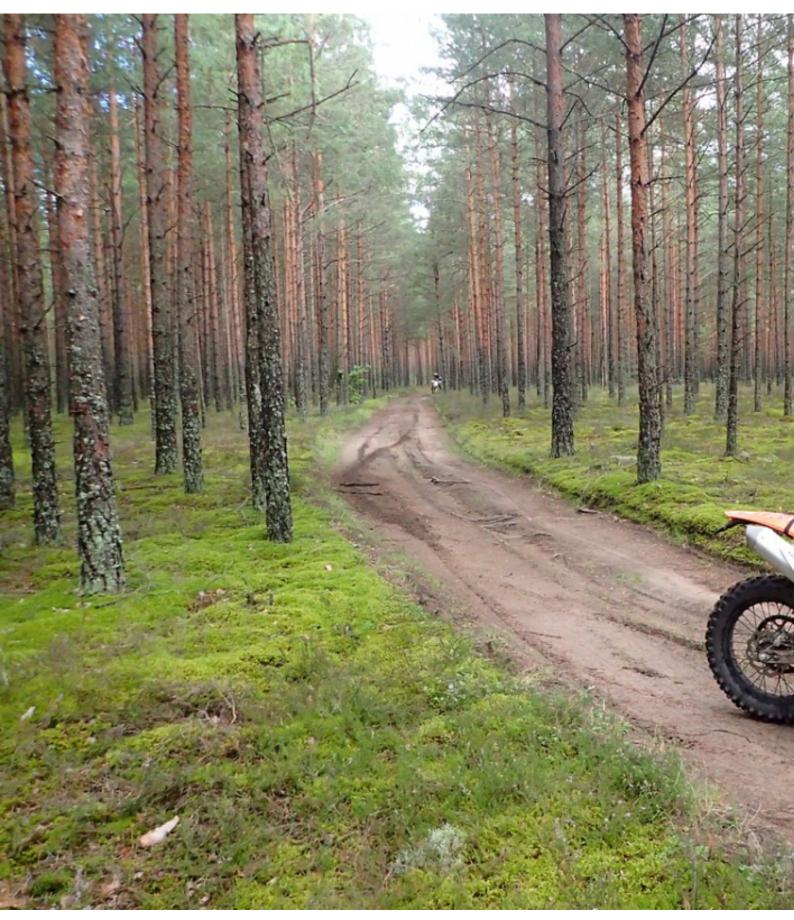

# **Motorcycle Enduro off Road tour Lithuania**

Duration Difficulty Support vehicle

5 días Normal-Hard Nej

Language Guide

en Ja

This motorcycle trip runs through the outskirts of Vilnius, we have the KTM 350 and 450 cc of 2016 very well maintained and incredible routes through the Lithuanian forests ... We always go back to sleep at the same hotel, owned by the guide and his wife We will do between 100 and 200 km per day depending on the level of the group

An incredible enduro route and at an exceptional price.

#### 2 - Trakai - Trakai - 80

Delivery of the motorbikes and start of the tour

Today we will do a little warm-up and a bike test through Trakai and Kernavė, and the Neris National Park. Tour of about 80 - 90km, 5 - 6 hours.

### 3 - Trakai - Trakai - 150

Today will be a difficult day because we will spend between 9 and 10 hours on the bike, and the one we will ride through Pabrade - Labanoras. And we will have the opportunity to visit the historical site of Kernave,

# 4 - Trakai - Trakai - 150

Today we will go out again early in the morning with the motorcycles and we will drive along tracks and forest roads for about 6 - 7 hours, we will stop to eat something and return to our guest house where a sauna and a good farewell dinner await us. Distance covered between 120 and 150 Km 6 - 7 hours of guaranteed fun As always, we return to our guest house.