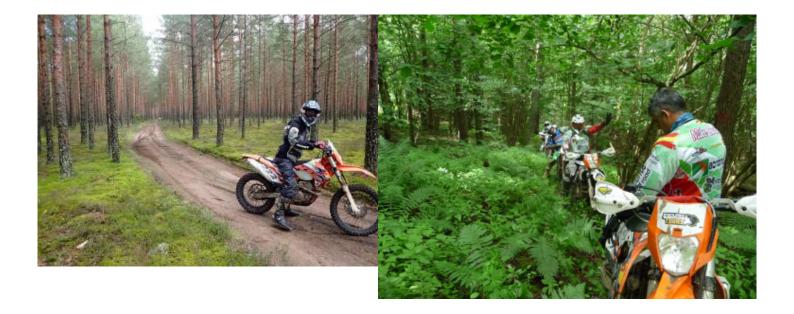

# **Motorcycle Enduro off Road tour Lithuania**

Duration Difficulty Support vehicle

5 días Normal-Hard Nej

Language Guide

en Ja

This motorcycle trip runs through the outskirts of Vilnius, we have the KTM 350 and 450 cc of 2016 very well maintained and incredible routes through the Lithuanian forests ... We always go back to sleep at the same hotel, owned by the guide and his wife We will do between 100 and 200 km per day depending on the level of the group

An incredible enduro route and at an exceptional price.

#### 2 - Trakai - Trakai - 80

Delivery of the motorbikes and start of the tour

Today we will do a little warm-up and a bike test through Trakai and Kernavė, and the Neris National Park. Tour of about 80 - 90km, 5 - 6 hours.

### 3 - Trakai - Trakai - 150

Today will be a difficult day because we will spend between 9 and 10 hours on the bike, and the one we will ride through Pabrade - Labanoras. And we will have the opportunity to visit the historical site of Kernave,

# 4 - Trakai - Trakai - 150

Today we will go out again early in the morning with the motorcycles and we will drive along tracks and forest roads for about 6 - 7 hours, we will stop to eat something and return to our guest house where a sauna and a good farewell dinner await us. Distance covered between 120 and 150 Km 6 - 7 hours of guaranteed fun As always, we return to our guest house.