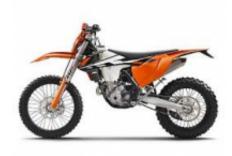

# **Motorcycle Enduro off Road tour Lithuania**

Duration Difficulty Support vehicle

5 días Normal-Hard Nej

Language Guide

en Ja

This motorcycle trip runs through the outskirts of Vilnius, we have the KTM 350 and 450 cc of 2016 very well maintained and incredible routes through the Lithuanian forests ... We always go back to sleep at the same hotel, owned by the guide and his wife We will do between 100 and 200 km per day depending on the level of the group

### 5 - Trakai - Vilnius - 35

Depending at what time we flight, they will take us to the Vilnius airport.

**EXC 350** + \$0.00