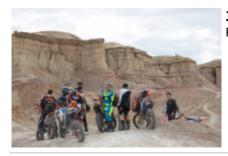

# Motorcycle Enduro off Road tour Mongolia Gobi desert

Duration Difficulty Support vehicle

10 días Normal-Hard Ja

Language Guide

en Ja

Motorcycle trip Gobi desert

The Gobi desert located between the border between Mongolia and China, is a wild and spectacular place, totally suitable for motorcycling. Our motorcycles are exciting machines, with great power, a good grip on the terrain and others are light, for long distances. We will go through the Gobi desert, passing by tracks, muddy roads, small roads with hardly any company. All this makes our bikes are ideal for this journey. On this tour we also find rock formations, canyons, the Gurvansaikhan mountain ranges and sand dunes up to 100km long, as well as forests of small trees and other types of vegetation.