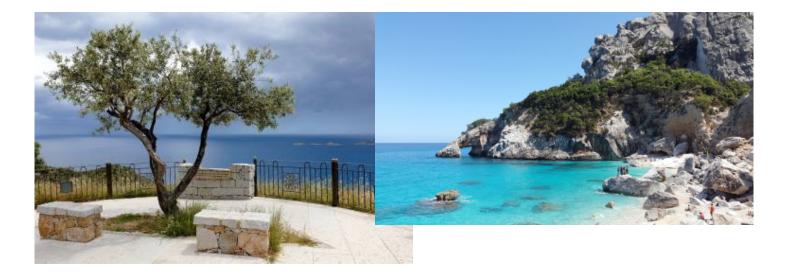

Crossing the Costa Smeralda, destination of the international jet set, where a panoramic road overlooking the crystalline sea, yatch and dream villas set in the nature will make you daydream. You will pass through the tourist areas of Palau and Santa Teresa, where at the foot of the Capo Testa lighthouse you can refresh your spirit while enjoying a good coffee, admiring the Bocche di Bonifacio and the white cliffs of Corsica.

#### 1 - Olbia Costa Smeralda Airport - Alghero - 227

Day 1)Olbia-Alghero - 227km Today can only start crossing the Costa Smeralda, destination of the international jet set, where a panoramic road overlooking the crystalline sea, yatch and dream villas set in the nature will make you daydream. You will pass through the tourist areas of Palau and Santa Teresa, where at the foot of the Capo Testa lighthouse you can refresh your spirit while enjoying a good coffee, admiring the Bocche di Bonifacio and the white cliffs of Corsica. Then continue towards Castelsardo, keeping the sea on your right in the coast that runs through the northern part of Sardinia: the mediterranean vegetation and the scent of myrtle berries will be your traveling companion. Once you will arrive in Castelsardo, an ancient village perched high above the sea, we recommend a visit to the castle and a lunch at the restaurant "L'incantu" accompanied by the splendid view that characterizes it. After an excellent lunch of fish, head towards Alghero, crossing the whole province of Sassari.