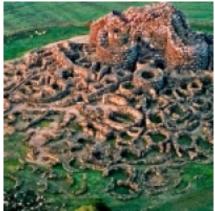

#### 5 - Arbatax - Arbatax - 274

Day 5)Arbatax-Arbatax - 274km Today is dedicated to the culture and history of Sardinia. Head south in the stretch of the SS 125 Orientale Sarda connecting Arbatax to Muravera and then go towards the center of the island in the direction of Barumini where you can not visit the nuragic palace: the largest nuragic settlement dating back over 4000 years ago. In this magical place the guides will immerse you in the most ancient history of the island and will tell you the life of the inhabitants of Sardinia between wars, religion, society and customs. After a quick lunch return to Arbatax passing through a part of unspoiled Sardinia with a very low population density, in which nature and grazing animals are the true hosts.