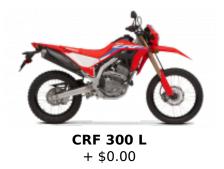

| 8 días Normal-Hard Ja |  |
|-----------------------|--|
| Language Guide        |  |
| fr Ja                 |  |

Superb adventure raid on the slopes of Togo and South Benin. crossing Lake Togo by canoe, tour of Lake Ahémé, passage to Ouidah the cradle of voodoo, lacustrine city of Ganvié, Kingdom of the Kings of Abomey, mountains, rain forest and plateau in Togo. A very varied week allowing a safe discovery of these two ideal countries in motorcycle.



1 - - Lome - 0

## 2 - Lome - Grand Popo - 160 km



## 📲 3 - Ouidah - Ouidah - 120 km



4 - Ouidah - Abomey - 170 km



5 - Abomey - Atakpame - 150 km



🕌 6 - Atakpame - Badou - 150 km

7 - Badou - Station Météorologique de Koumakonda - 150 km





8 - Station Météorologique de Koumakonda - Lome - 180 km



**350 DR-SE** + \$0.00



Dates & prices

## Included

| o<br>∏   | Guide                          | o<br>B<br>B<br>B | Support vehicle        |
|----------|--------------------------------|------------------|------------------------|
|          | Basic insurance                |                  | Breakfast              |
| iôi      | Dinner                         | م<br>ا           | Hotel                  |
|          | Local taxes                    | iÔi              | Lunch                  |
| 178      | Mechanic                       |                  | Motorcycle rental      |
| A        | Motorcycle return to<br>origin |                  | National parks tickets |
| Ķ        | On route snacks                |                  | Parking                |
| <b>A</b> | Spare motorcycle               |