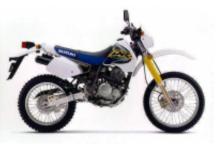

Togo & Benin Vaoudou traks

| 8 días Normal-Hard Ja |  |
|-----------------------|--|
| Language Guide        |  |
| fr Ja                 |  |

Superb adventure raid on the slopes of Togo and South Benin. crossing Lake Togo by canoe, tour of Lake Ahémé, passage to Ouidah the cradle of voodoo, lacustrine city of Ganvié, Kingdom of the Kings of Abomey, mountains, rain forest and plateau in Togo. A very varied week allowing a safe discovery of these two ideal countries in motorcycle.



1 - - Lome - 0

## 2 - Lome - Grand Popo - 160 km



## 📲 3 - Ouidah - Ouidah - 120 km



4 - Ouidah - Abomey - 170 km



5 - Abomey - Atakpame - 150 km



🕌 6 - Atakpame - Badou - 150 km

7 - Badou - Station Météorologique de Koumakonda - 150 km





8 - Station Météorologique de Koumakonda - Lome - 180 km



**350 DR-SE** + \$0.00



Dates & prices

## Included

| o<br>∏   | Guide                          | o<br>B<br>B<br>B | Support vehicle        |
|----------|--------------------------------|------------------|------------------------|
|          | Basic insurance                |                  | Breakfast              |
| iôi      | Dinner                         | م<br>ا           | Hotel                  |
|          | Local taxes                    | iÔi              | Lunch                  |
| 178      | Mechanic                       |                  | Motorcycle rental      |
| A        | Motorcycle return to<br>origin |                  | National parks tickets |
| Ķ        | On route snacks                |                  | Parking                |
| <b>A</b> | Spare moto