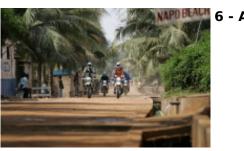

# Motorcycle Enduro off Road tour, Togo & Benin Vaoudou traks

| 8 días Normal-Hard Ja |  |
|-----------------------|--|
| Language Guide        |  |
| fr Ja                 |  |

Superb adventure raid on the slopes of Togo and South Benin. crossing Lake Togo by canoe, tour of Lake Ahémé, passage to Ouidah the cradle of voodoo, lacustrine city of Ganvié, Kingdom of the Kings of Abomey, mountains, rain forest and plateau in Togo. A very varied week allowing a safe discovery of these two ideal countries in motorcycle.

## 📲 3 - Ouidah - Ouidah - 120 km

4 - Ouidah - Abomey - 170 km

5 - Abomey - Atakpame - 150 km

🕌 6 - Atakpame - Badou - 150 km

7 - Badou - Station Météorologique de Koumakonda - 150 km

8 - Station Météorologique de Koumakonda - Lome - 180 km