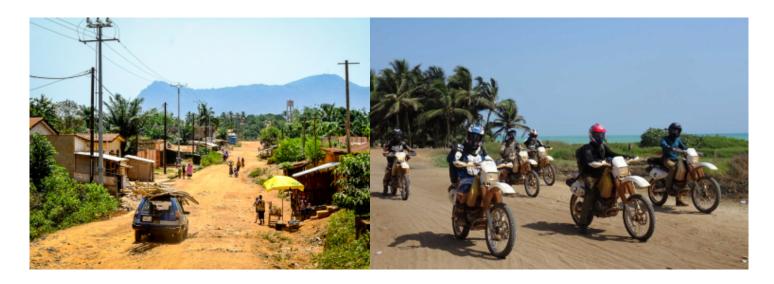

# Motorcycle Enduro off Road tour, Togo & Benin Vaoudou traks

| 8 días Normal-Hard Ja |  |
|-----------------------|--|
| Language Guide        |  |
| fr Ja                 |  |

Superb adventure raid on the slopes of Togo and South Benin. crossing Lake Togo by canoe, tour of Lake Ahémé, passage to Ouidah the cradle of voodoo, lacustrine city of Ganvié, Kingdom of the Kings of Abomey, mountains, rain forest and plateau in Togo. A very varied week allowing a safe discovery of these two ideal countries in motorcycle.