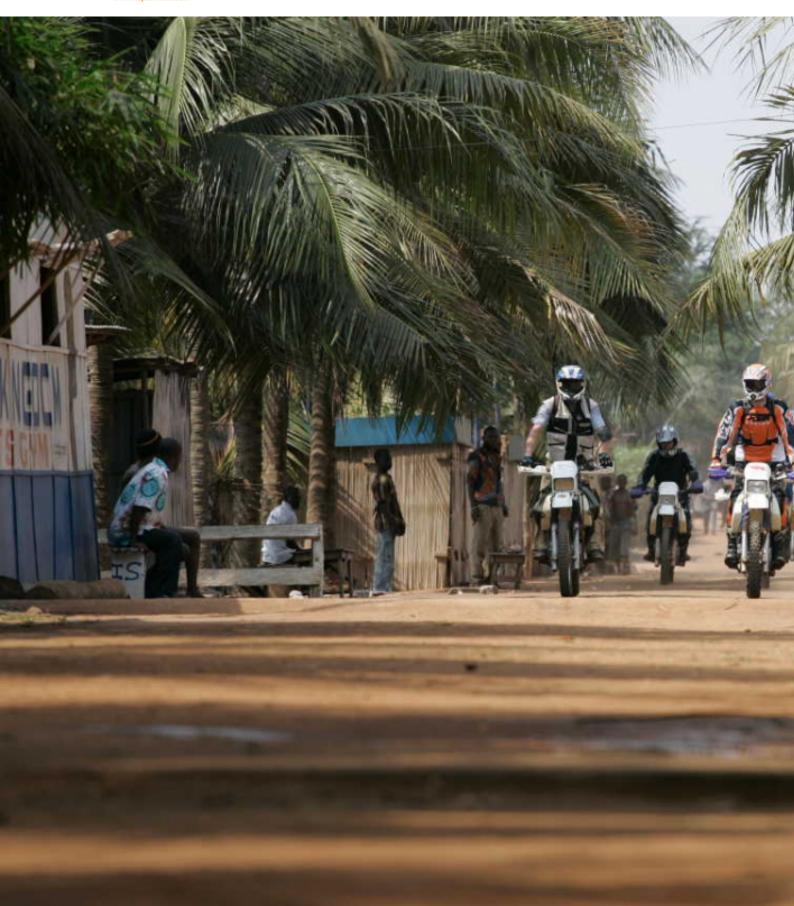

# Motorcycle Enduro off Road tour, Togo & Benin Vaoudou traks

| 8 días Normal-Hard Ja |  |
|-----------------------|--|
| Language Guide        |  |
| fr Ja                 |  |

Superb adventure raid on the slopes of Togo and South Benin. crossing Lake Togo by canoe, tour of Lake Ahémé, passage to Ouidah the cradle of voodoo, lacustrine city of Ganvié, Kingdom of the Kings of Abomey, mountains, rain forest and plateau in Togo. A very varied week allowing a safe discovery of these two ideal countries in motorcycle.