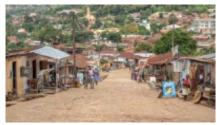

# Motorcycle Enduro off Road tour, Togo & Benin Vaoudou traks

| 8 días Normal-Hard Ja |  |
|-----------------------|--|
| Language Guide        |  |
| fr Ja                 |  |

Superb adventure raid on the slopes of Togo and South Benin. crossing Lake Togo by canoe, tour of Lake Ahémé, passage to Ouidah the cradle of voodoo, lacustrine city of Ganvié, Kingdom of the Kings of Abomey, mountains, rain forest and plateau in Togo. A very varied week allowing a safe discovery of these two ideal countries in motorcycle.