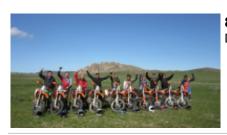

Motorcycle Enduro off Road tour Mongolia to the Birthplace of Genghis Khan

Genghis Khan was born in Dadal near to the Siberian border in the north east corner of Mongolia. This is a beautiful area of mountains, forest, lakes and wide rivers. It is also of immense historical significance and we will visit the places where Genghis Khan lived until he became leader of his people and moved his capital to Kharkhorin in Central Mongolia.

Most of the tour is on rough jeep tracks, packed mud or rock. There may be some river crossings (depends on recent weather conditions), although we travel out of our way to find bridges to cross the big rivers. All nights on tour are spent in the wild, camping in tents and we cover a distance of approximately 1300km in 6 days.