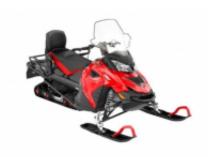

re. - Dinner in the hotel



#### 4 - Rukatunturi - Kuntivaara - 120

Day 4 "Snowmobile safari to Russian border" (driving approx. 120 km) -Breakfast in the hotel This long full day safaris gives you memorable moments both at winter dusk or in the bright spring sunlight. The safari takes you through the vast areas of Kuusamo wilderness all the way to the Russian border zone and on top of Kuntivaara fell, from where you can already see to Russia! This safari suits best for drivers who already have some experience in snowmobiling. Lunch is served midway at a cozy private restaurant by the eastern border - Dinner in the hotel



#### 5 - Rukatunturi - Kuusamo Airport - 27 Departure:

After a leisurely breakfast, time to say good-bye to this untouched wilderness. Transfer to Kuusamo airport.



## Lynx Adventure LX 600 ACE 2019 + \$0.00

# Dates & prices

# Options

## Included

| Ω |   |   |
|---|---|---|
| ſ | ŏ | ٦ |
|   |   |   |

Guide



Förarhjälm



Jackor



Stövlar



Breakfast



Extreme cold protection

kit



Local taxes



Motorcycle rental









Tank bag



Passagerarhjälm



Byxor



Guantes



Dinner



Hotel



Lunch



Non-Alcoholic beverages water-coffee



Petrol & oil

#### Not included



# Other information

## Kostnader för tidig avbokning

Important notice, in case of cancellation:

The flight tickets, supplements and optional services subscribed in this tour regardless of the basic program, are subject to 100% of early cancellation costs.