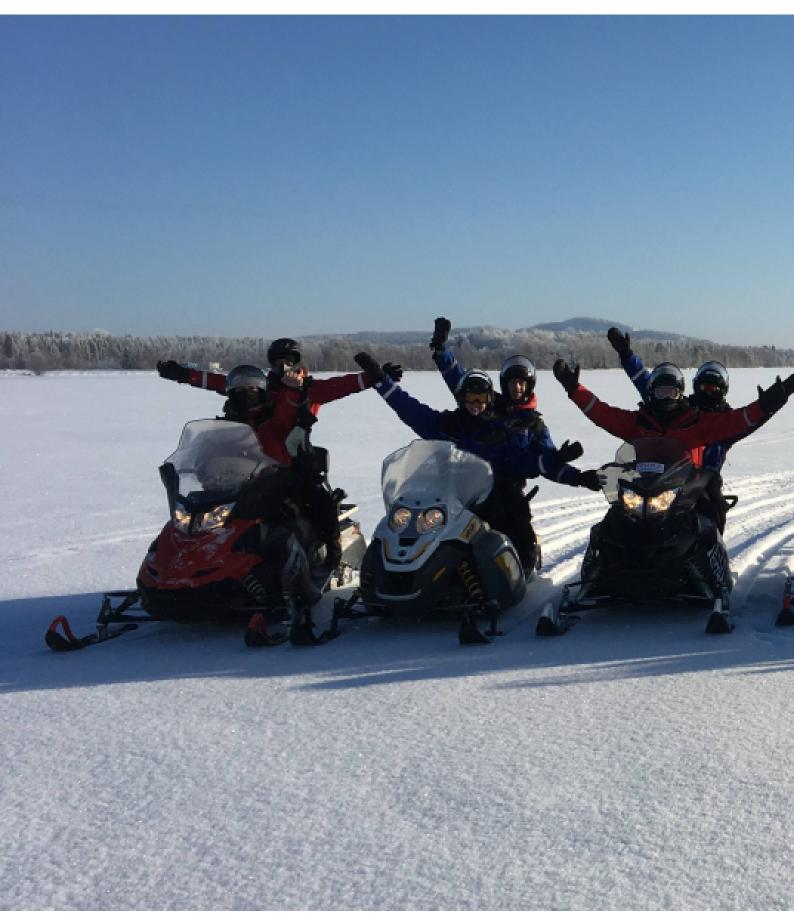

#### KUUSAMO OFFERS GREAT SURROUNDINGS FOR SNOWMOBILE SAFARIS!

Ja

en,es

If you like to feel the speed, are into driving a motorized vehicle and ready to venture into the snowy wilderness, then snowmobiling is the adventure for you. Snowmobile safari, whether you do it during daytime or aurora hunting at night, is an experience you will not forget. Snowmobiling is suitable for families as well as adventurous adults. Just pick the right type of safari below and off you go! After a guided safari, the most adventurous ones can rent a snowmobile and explore the arctic forest on their own.

#### 2 - Rukatunturi - Kuusamo - 80

Day 2 "Snowmobiling in Ruka/Kuusamo area (driving approx. 80 km) -Breakfast in the cottage - Transfer to our safari house - Dressing up and driving + safety instructions This longer snowmobile safari takes you to deeper into Kuusamo wilderness. On this safari we drive altogether 80 km and have a warming up break with soup lunch in an idyllic private restaurant -Dinner in the hotel