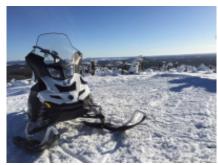

#### KUUSAMO OFFERS GREAT SURROUNDINGS FOR SNOWMOBILE SAFARIS!

Ja

en,es

If you like to feel the speed, are into driving a motorized vehicle and ready to venture into the snowy wilderness, then snowmobiling is the adventure for you. Snowmobile safari, whether you do it during daytime or aurora hunting at night, is an experience you will not forget. Snowmobiling is suitable for families as well as adventurous adults. Just pick the right type of safari below and off you go! After a guided safari, the most adventurous ones can rent a snowmobile and explore the arctic forest on their own.

Finland is one of the most unrestricted areas in the world for snowmobile vacations: anyone with a driving licence can rent a skidoo or take part some of several snowmobile programmes and enjoy hundreds of kilometres of prepared snow tracks.