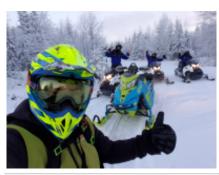

#### KUUSAMO OFFERS GREAT SURROUNDINGS FOR SNOWMOBILE SAFARIS!

Ja

en,es

If you like to feel the speed, are into driving a motorized vehicle and ready to venture into the snowy wilderness, then snowmobiling is the adventure for you. Snowmobile safari, whether you do it during daytime or aurora hunting at night, is an experience you will not forget. Snowmobiling is suitable for families as well as adventurous adults. Just pick the right type of safari below and off you go! After a guided safari, the most adventurous ones can rent a snowmobile and explore the arctic forest on their own.

If you are eager for more after the guided snowmobile tour, you can always rent snowmobiles on your own. There are more than 700 kilometres of snowmobile tracks from which 500 are regularly maintained. To find your way around, you can either by traditional paper map form the local shops or an online map where you can also follow the maintenance on real time