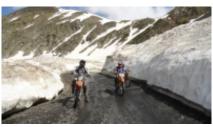

We propose you this route through the Georgian Caucasus, on Husqvarna 701 motorcycles and also in Buggy Polaris RZR.

We will discover the incredible and little known forests and mountains of the Caucasus, with mountains of more than 3000 m, lost villages, good food and lovely people ...

We also have a "Husky Park" enduro circuit, where you can enjoy our driving school ...

An adventure for the most daring.

**1 - Tbilisi - Tbilisi - 0** ARRIVAL - Transfer from Tbilisi airport to hotel

2 - Tbilisi - Telavi - 150 David gareja, Tsiv Gombori mountain 2300m

**3 - Telavi - Shatili - 130** Datvis jvari pass 2700m,

**4 - Shatili - Bazaleti Lake - 160** Ananuri lake, bazalati lake.

**5 - Bazaleti Lake - Tbilisi - 100** Trialeti mountain range 1700m

**6 - Tbilisi - Tbilisi - 0** DEPARTURE - Transfer from hotel to Tbilisi airport.