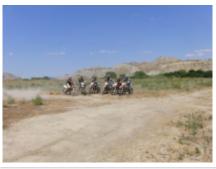

We propose you this route through the Georgian Caucasus, on Husqvarna 701 motorcycles and also in Buggy Polaris RZR.

We will discover the incredible and little known forests and mountains of the Caucasus, with mountains of more than 3000 m, lost villages, good food and lovely people ...

We also have a "Husky Park" enduro circuit, where you can enjoy our driving school ...

An adventure for the most daring.

**1 - Tbilisi - Tbilisi - 0** ARRIVAL - Transfer from Tbilisi airport to hotel

2 - Tbilisi - Telavi - 150 David gareja, Tsiv Gombori mountain 2300m

**3 - Telavi - Shatili - 130** Datvis jvari pass 2700m,

**4 - Shatili - Bazaleti Lake - 160** Ananuri lake, bazalati lake.

**5 - Bazaleti Lake - Tbilisi - 100** Trialeti mountain range 1700m

**6 - Tbilisi - Tbilisi - 0** DEPARTURE - Transfer from hotel to Tbilisi airport.