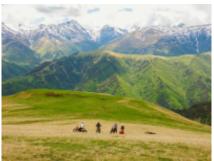

We propose you this route through the Georgian Caucasus, on Husqvarna 701 motorcycles and also in Buggy Polaris RZR.

We will discover the incredible and little known forests and mountains of the Caucasus, with mountains of more than 3000 m, lost villages, good food and lovely people ...

We also have a "Husky Park" enduro circuit, where you can enjoy our driving school ...

An adventure for the most daring.

**1 - Tbilisi - Tbilisi - 0** ARRIVAL - Transfer from Tbilisi airport to hotel

2 - Tbilisi - Telavi - 150 David gareja, Tsiv Gombori mountain 2300m

**3 - Telavi - Shatili - 130** Datvis jvari pass 2700m,

**4 - Shatili - Bazaleti Lake - 160** Ananuri lake, bazalati lake.

**5 - Bazaleti Lake - Tbilisi - 100** Trialeti mountain range 1700m

**6 - Tbilisi - Tbilisi - 0** DEPARTURE - Transfer from hotel to Tbilisi airport.