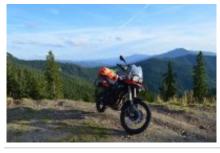

# Motorcycle dual-purpose and Adventure the best of Romania

Duration Difficulty Support vehicle

11 días Normal Nej

Language Guide

en,es Ja

This Romania Motorcycle Tour takes you on some of the best motorcycle roads in Europe. Transfagarasan Road, Transalpina Highway, Transbucegi or Transrarau will all open their roads for you in an amazing Romanian motorbike experience. The itinerary is complemented with excellent accommodation, traditional food and drinks as well as breath-taking views.