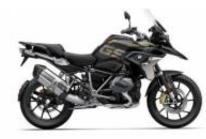

5 - Salamanca - Porto - 373

**Scrambler Sixty2 400** + \$312.35

**R 1250 GS LC** + \$537.02

My own motorbike + \$0.00

**Tenere 700** + \$372.62

Dates & prices