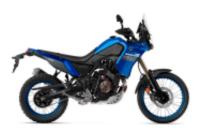

5 - Salamanca - Porto - 373

**Scrambler Sixty2 400** + \$312.35

**R 1250 GS LC** + \$537.02

My own motorbike + \$0.00

**Tenere 700** + \$372.62

Dates & prices