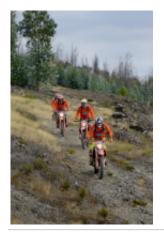

#### A MOTORCYCLE TOUR WITH ADRENALINE, HERITAGE AND MODERNITY

This Enduro tour begins in the Porto city center. After a short 15-minute ride up the banks of the Douro, at Serra de Valongo, the offroad experience begins through the famous trails of the Extreme XL Lagares.

A true haven for Enduro lovers, the mountain peaks of Serra de Valongo, with its very technical rocky trails and stunning backdrop, make for a thrilling ride. For the less experienced riders, alternative trails are always available.

For four days, you will enjoy the best enduro trails, riding the latest KTM motorbikes (of-the-year models) through river beds, and in some cases through streams, supported by experienced enduro guides who will lead you through some unbelievable places. At the end of each day, after all challenges have been met, everyone will feel like an Enduro hero and can experience a warming group dinner.