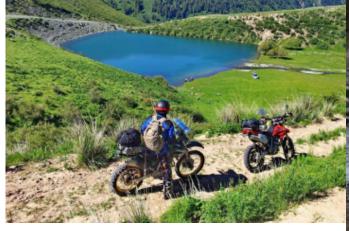

# We pull through the landscapes on our enduro bike!

Put on your helmet, mount the motorcycle and the tour of discovery can begin. In Georgia, a small country with a total area of only 67,000 square kilometers (Germany in comparison: 357,000 km²), you will find 5000 meter high peaks, glaciers, mountain meadows and at the same time a subtropical coast, semi-desert, fertile valleys, wetlands and of course huge untouched forests. Join us on this multi-faceted tour!