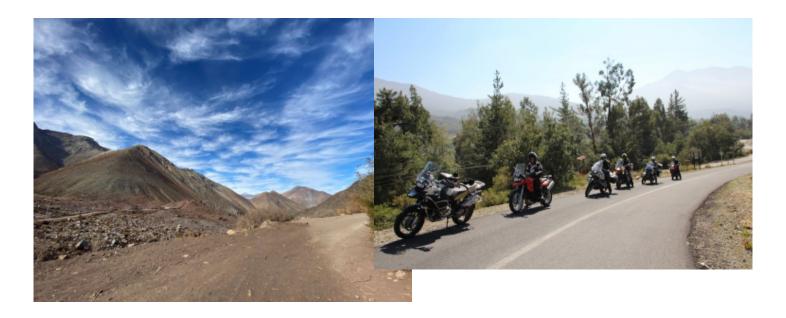

# Motorcycle dual-purpose and Adventure Chile, Antakari route

Duration Difficulty Support vehicle

3 días Normal Nej

Language Guide

en,es,de Ja

The Antakari or Las Estrellas Route is a circuit that joins the towns of Andacollo, Río Hurtado, Vicuña and the towns of the Elqui Valley. The second day of the trip is from Illapel heading north and from Ovalle we head east through valleys, slopes and reservoirs. We take the Antakari route from the town of Samo Alto, 40 kilometers from Ovalle, and it includes 40 paved kilometers along a narrow and winding road to the town of Hurtado. The road passes through several towns with heritage churches.

The 45-kilometre section between Hurtado and Vicuña is the most interesting for motorcycle lovers as it has many slopes, curves and is dirt. It is well compacted and wide, so it is not too complex for motorists with little experience on this type of road. There are several points with panoramic views, abundant fauna (Tricahues parrots) and you can see the Tololo observatory. From Vicuña, the trip to Pisco Elqui is another 40 kilometers