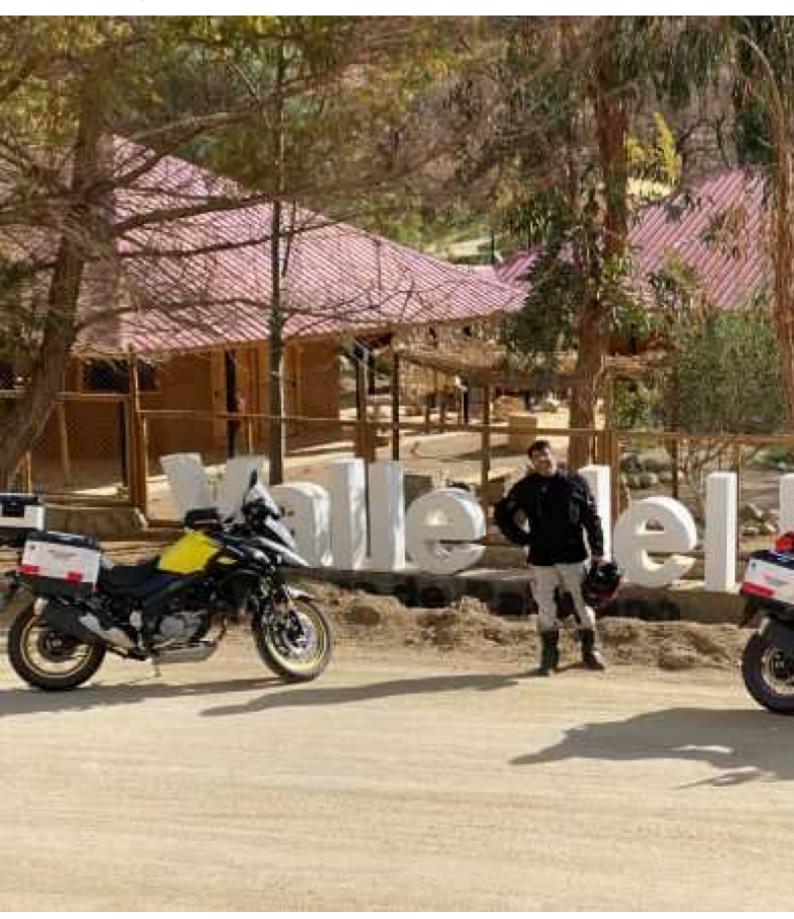

The 45-kilometre section between Hurtado and Vicuña is the most interesting for motorcycle lovers as it has many slopes, curves and is dirt. It is well compacted and wide, so it is not too complex for motorists with little experience on this type of road. There are several points with panoramic views, abundant fauna (Tricahues parrots) and you can see the Tololo observatory. From Vicuña, the trip to Pisco Elqui is another 40 kilometers

**1 - Santiago - Combarbalá - 240**Departure from Santiago 8:30 Arrival in Combarbalá approx 16:30
Accommodation in Combarbala

2 - Combarbalá - Pisco Elqui - 220
Departure to Pisco Elqui at 9:00 Arrival approx at 16:30 Acomodation in Pisco