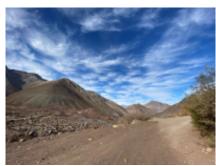

# Motorcycle dual-purpose and Adventure Chile, Antakari route

Duration Difficulty Support vehicle

3 días Normal Nej

Language Guide

en,es,de Ja

The Antakari or Las Estrellas Route is a circuit that joins the towns of Andacollo, Río Hurtado, Vicuña and the towns of the Elqui Valley. The second day of the trip is from Illapel heading north and from Ovalle we head east through valleys, slopes and reservoirs. We take the Antakari route from the town of Samo Alto, 40 kilometers from Ovalle, and it includes 40 paved kilometers along a narrow and winding road to the town of Hurtado. The road passes through several towns with heritage churches.

The 45-kilometre section between Hurtado and Vicuña is the most interesting for motorcycle lovers as it has many slopes, curves and is dirt. It is well compacted and wide, so it is not too complex for motorists with little experience on this type of road. There are several points with panoramic views, abundant fauna (Tricahues parrots) and you can see the Tololo observatory. From Vicuña, the trip to Pisco Elqui is another 40 kilometers