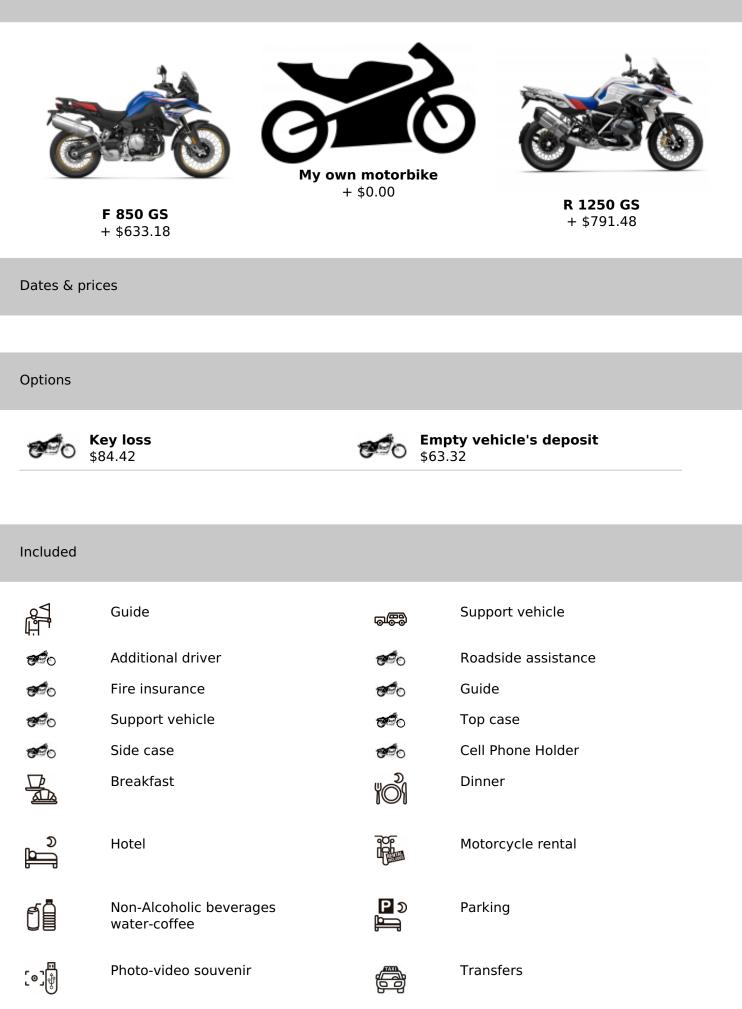

|
| en,es    | Ja         |                 |
|          |            |                 |

This 5-day route will take you to the most emblematic places in the western part of Andalusia. Riding through the best roads of this magnificent Spanish region.

A perfect mix between mountain curves and roads with panoramic views of the coast, visiting the most beautiful places in the region, driving between 5 and 7 hours a day and in which we can discover Ronda, El Caminito del Rey, Setenil de las Bodegas , Cádiz, El Rocío, the mines of Río Tinto Córdoba and much more!

Do not hesitate and sign up with us!





## 1 - Málaga - Málaga - 0





3 - Ronda - Cádiz - 350



4 - Cádiz - El Rocío - 300



5 - El Rocío - Córdoba - 360

6 - Córdoba - Málaga - 290





# 7 - Málaga - Málaga - 0

Motorcycle



#### Not included

| Jac                                   | Alcoholic beverages            |             | Basic insurance               |
|---------------------------------------|--------------------------------|-------------|-------------------------------|
| Ð                                     | Damage deposit                 |             | Enduro body protection<br>kit |
| *0                                    | Extreme cold protection<br>kit | <u>m</u>    | Ferrys                        |
| N N N N N N N N N N N N N N N N N N N | Flights                        |             | Local taxes                   |
| iối                                   | Lunch                          | <b>`</b> }' | Maps & Roadbook               |
| 17/6                                  | Mechanic