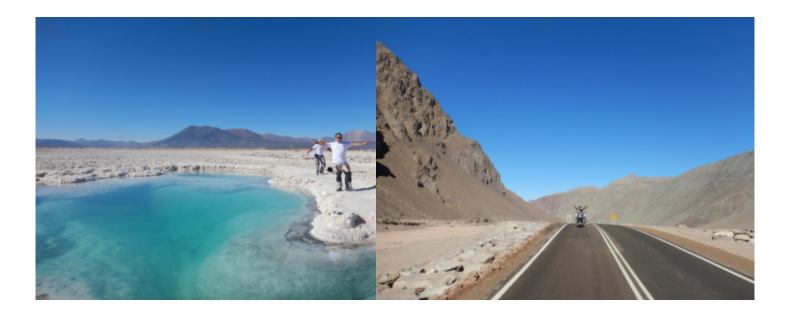

#### 2 - Copiapó - Copiapó - 380

COPIAPO - SALT FLAT MARICUNGA We will leave early from Copiapó, heading to the highlands of the Andes Mountains, where find the Andean ecosystems more southern Chile. On our way we will visit the ruins of the mining town of Puquios, We will continue towards the Salar de Maricunga to enjoy fascinating views of Nevado Tres Crosses in the Santa Rosa Lagoon. we will have lunch at route and we will begin the descent towards Copiapo by the slope of Codoceo. 380 km (70% On / 30% Off Road)

#### 3 - Copiapó - Copiapó - 490

COPIAPO - PEDERNALES SALT FLAT - We will leave early for Inca de Oro, old and important mining center. Later We will go to the highlands towards the Salar de Flints. We will live the experience of walking through a salt flat over 3300 meters of altitude to see its lagoon La Turquesa, which is part of a series of altiplanic lagoons of varied colors. Then we will go down to arrive in the afternoon to Copiapó. 490 km (80% On / 20% Off Road)