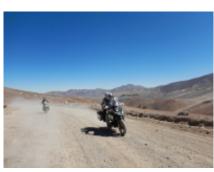

#### 1 - Copiapó - Copiapó - 330

COPIAPO AIRPORT – COASTAL ROUTE This day we are waiting for you at 10:30 a.m. tomorrow at the Copiapo airport, together with your motorcycle. The route will take us to the combination perfect between the desert and the sea, we will travel beautiful beaches to Bahía Salada. we will cross the driest desert in the world, through innumerable ravines to enjoy the amazing phenomenon of the Blooming Desert. We will arrive at the hotel in the afternoon. 330 km (80% On / 20% Off Road)

#### 3 - Copiapó - Copiapó - 490

COPIAPO - PEDERNALES SALT FLAT - We will leave early for Inca de Oro, old and important mining center. Later We will go to the highlands towards the Salar de Flints. We will live the experience of walking through a salt flat over 3300 meters of altitude to see its lagoon La Turquesa, which is part of a series of altiplanic lagoons of varied colors. Then we will go down to arrive in the afternoon to Copiapó. 490 km (80% On / 20% Off Road)

#### 4 - Copiapó - Copiapó - 190

COPIAPO – ENGLISH BAY - AIRPORT Today the desert landscapes will follow us surprising, we will leave for the mythical sea of dunes towards the mine of the 33. Then we will leave for Bahía Inglesa where we will have lunch The return will be made at the airport, where we will load the motorcycles. 192 km (66% On /34% Off Road)