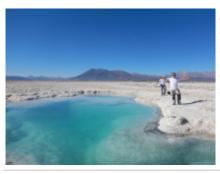

#### 3 - Copiapó - Copiapó - 490

COPIAPO - PEDERNALES SALT FLAT - We will leave early for Inca de Oro, old and important mining center. Later We will go to the highlands towards the Salar de Flints. We will live the experience of walking through a salt flat over 3300 meters of altitude to see its lagoon La Turquesa, which is part of a series of altiplanic lagoons of varied colors. Then we will go down to arrive in the afternoon to Copiapó. 490 km (80% On / 20% Off Road)