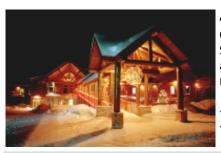

## 3 - Lac Taureau - Saint-Alexis-des-Monts - 121

Saint-Michel-des-Saints / Saint-Alexis-des-Monts (121 km) The adventure continues through the rugged territories of the Réserve faunique Mastigouche. Your destination is the famous Sacacomie hotel where you will experience the Geos Spa, a unique spa concept in Canada.