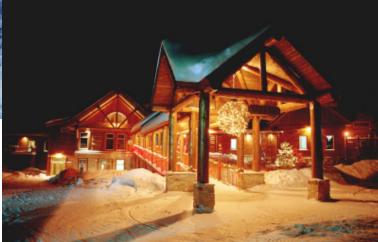

## 3 - Lac Taureau - Saint-Alexis-des-Monts - 121

Saint-Michel-des-Saints / Saint-Alexis-des-Monts (121 km) The adventure continues through the rugged territories of the Réserve faunique Mastigouche. Your destination is the famous Sacacomie hotel where you will experience the Geos Spa, a unique spa concept in Canada.

- 4 to 6 hours of activities

- Accommodation: Hotel Sacacomie