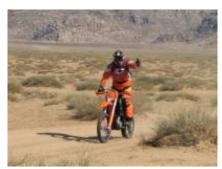

Motorcycle trip Gobi desert

The Gobi desert located between the border between Mongolia and China, is a wild and spectacular place, totally suitable for motorcycling. Our motorcycles are exciting machines, with great power, a good grip on the terrain and others are light, for long distances. We will go through the Gobi desert, passing by tracks, muddy roads, small roads with hardly any company. All this makes our bikes are ideal for this journey. On this tour we also find rock formations, canyons, the Gurvansaikhan mountain ranges and sand dunes up to 100km long, as well as forests of small trees and other types of vegetation.