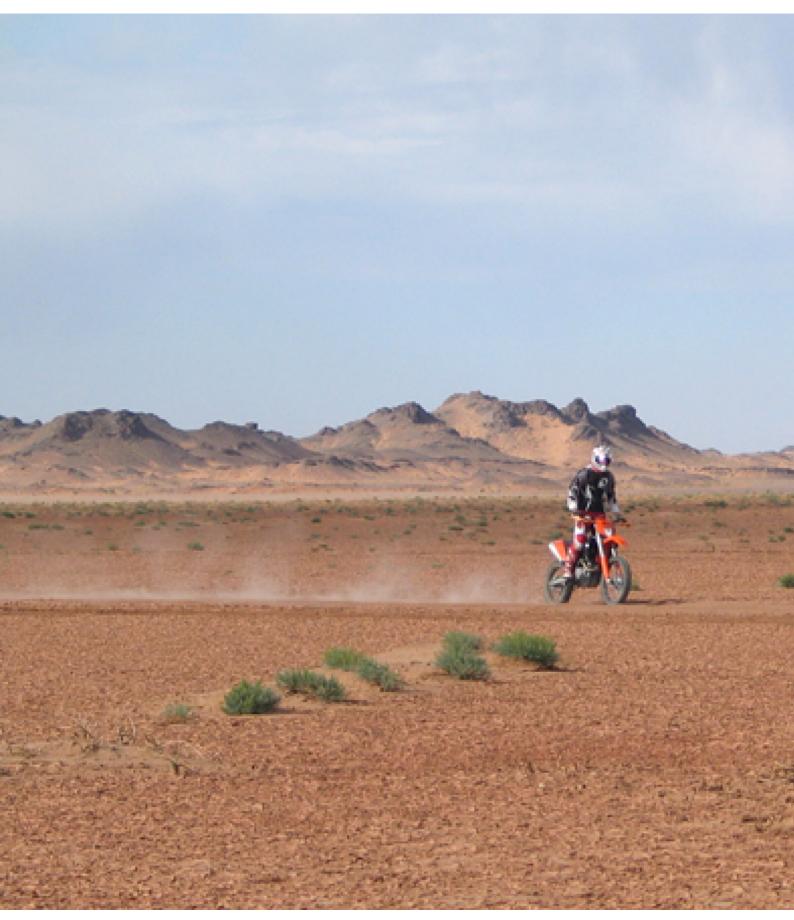

Motorcycle trip Gobi desert

The Gobi desert located between the border between Mongolia and China, is a wild and spectacular place, totally suitable for motorcycling. Our motorcycles are exciting machines, with great power, a good grip on the terrain and others are light, for long distances. We will go through the Gobi desert, passing by tracks, muddy roads, small roads with hardly any company. All this makes our bikes are ideal for this journey. On this tour we also find rock formations, canyons, the Gurvansaikhan mountain ranges and sand dunes up to 100km long, as well as forests of small trees and other types of vegetation.