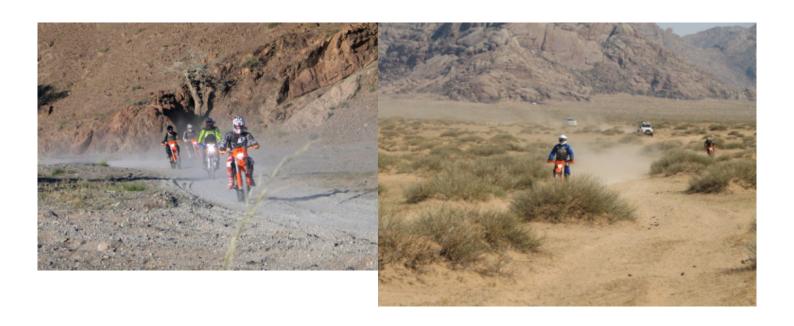

Motorcycle trip Gobi desert

The Gobi desert located between the border between Mongolia and China, is a wild and spectacular place, totally suitable for motorcycling. Our motorcycles are exciting machines, with great power, a good grip on the terrain and others are light, for long distances. We will go through the Gobi desert, passing by tracks, muddy roads, small roads with hardly any company. All this makes our bikes are ideal for this journey. On this tour we also find rock formations, canyons, the Gurvansaikhan mountain ranges and sand dunes up to 100km long, as well as forests of small trees and other types of vegetation.