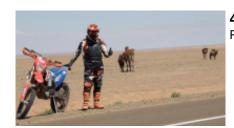

Motorcycle trip Gobi desert

The Gobi desert located between the border between Mongolia and China, is a wild and spectacular place, totally suitable for motorcycling. Our motorcycles are exciting machines, with great power, a good grip on the terrain and others are light, for long distances. We will go through the Gobi desert, passing by tracks, muddy roads, small roads with hardly any company. All this makes our bikes are ideal for this journey. On this tour we also find rock formations, canyons, the Gurvansaikhan mountain ranges and sand dunes up to 100km long, as well as forests of small trees and other types of vegetation.

**5 - Dalanzadgad - Khongoriin Els -** Ride west to Khongoriin Els big sand dunes.

**6 - Khongoriin Els - Bayanzag -**Ride to Bayanzag and the Flaming Cliffs where many dinosaur remains have been found.