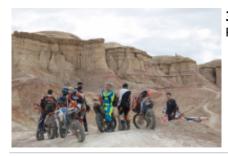

Motorcycle trip Gobi desert

The Gobi desert located between the border between Mongolia and China, is a wild and spectacular place, totally suitable for motorcycling. Our motorcycles are exciting machines, with great power, a good grip on the terrain and others are light, for long distances. We will go through the Gobi desert, passing by tracks, muddy roads, small roads with hardly any company. All this makes our bikes are ideal for this journey. On this tour we also find rock formations, canyons, the Gurvansaikhan mountain ranges and sand dunes up to 100km long, as well as forests of small trees and other types of vegetation.

**1 - - Ulaanbaatar -**Arrive Ulaanbaatar.

2 - Ulaanbaatar - Baga Gazriin Chuluu - Ride Ulaanbaatar to Baga Gazriin Chuluu.

**3 - Baga Gazriin Chuluu - Tsagaan Suvraga -** Ride to Tsagaan Suvaraga.

**4 - Tsagaan Suvraga - Dalanzadgad -**Ride to South Gobi. Overnight ger camp in the Gurvansaikhan mountains.

**5 - Dalanzadgad - Khongoriin Els -** Ride west to Khongoriin Els big sand dunes.

**6 - Khongoriin Els - Bayanzag -**Ride to Bayanzag and the Flaming Cliffs where many dinosaur remains have been found.

**7 - Bayanzag - Saikhan-Ovoo -**Ride to Ongi Hiid where the ruins of a Buddhist monastery are on the mountain beside the Ongi River.

8 - Saikhan-Ovoo - Uubulan -Ride north to Ovorburd Els.

9 - Uubulan - Ulaanbaatar -Return to Ulaanbaatar.