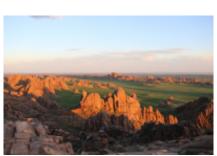

Motorcycle trip Gobi desert

The Gobi desert located between the border between Mongolia and China, is a wild and spectacular place, totally suitable for motorcycling. Our motorcycles are exciting machines, with great power, a good grip on the terrain and others are light, for long distances. We will go through the Gobi desert, passing by tracks, muddy roads, small roads with hardly any company. All this makes our bikes are ideal for this journey. On this tour we also find rock formations, canyons, the Gurvansaikhan mountain ranges and sand dunes up to 100km long, as well as forests of small trees and other types of vegetation.