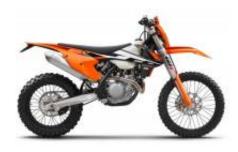

Motorcycle trip Gobi desert

The Gobi desert located between the border between Mongolia and China, is a wild and spectacular place, totally suitable for motorcycling. Our motorcycles are exciting machines, with great power, a good grip on the terrain and others are light, for long distances. We will go through the Gobi desert, passing by tracks, muddy roads, small roads with hardly any company. All this makes our bikes are ideal for this journey. On this tour we also find rock formations, canyons, the Gurvansaikhan mountain ranges and sand dunes up to 100km long, as well as forests of small trees and other types of vegetation.