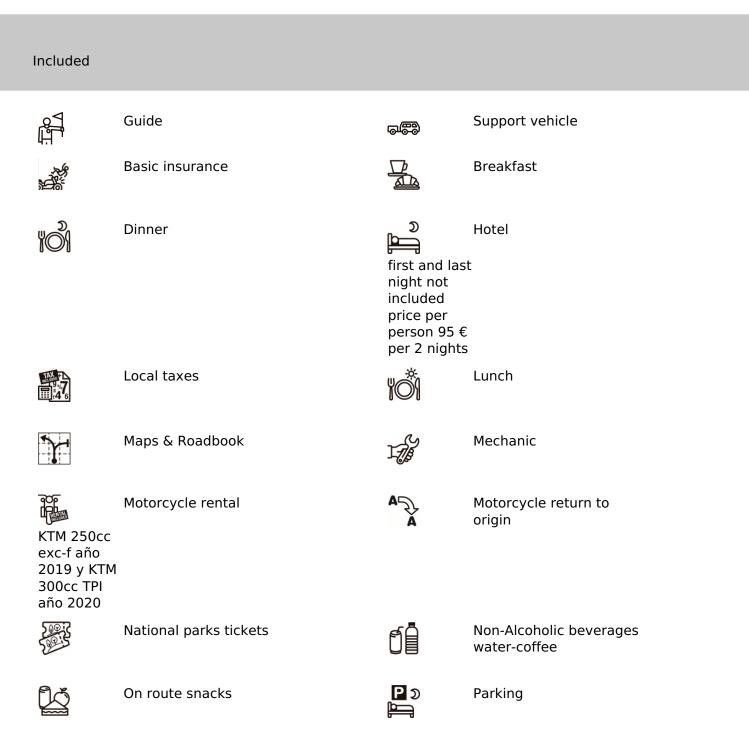

A motorcycle trip ideal for adventurers who have little time. In a total of 6 days 4 riding a motorcycle enduro KTM, we will ride by dunes, tracks, and rocky roads. We will visit the Oasis of Ksar Ghilane, the southernmost of the Sahara desert. We will sleep in nomadic tents Berebers and much more You can not miss it

# 2 - Tataouine - Ksar Ghilane - 120

Transfer at 7h00 from Djerba's hotel to Tataouine: Tataouine - Ksar Ghilane -Garat Abdrehaim: Reception, briefing and delivery of vehicles. This motorcycle raid begins in Tataouine. Its first stop is Chenini, a Berber village bristling with cave dwellings. Besides its houses carved into the hillsides, the village is home to another architectural gem, its immaculate white mosque. From this village, we will take unpaved paths to access the Sahara desert itself. You will then head to Ksar Ghilane, an oasis with a hot sulphurous spring suitable for swimming. After lunch, you will reach the Roman fort of Ksar Ghilane, built between 184 and 187. You will finally arrive at the Garat Abdrehaim camp. This camp is located about 20 km from Ksar Ghilane. You will sleep in authentic Berber tents.

#### 3 - Ksar Ghilane - Douz - 150

Garat - Douz: You leave the Garat Abdrehaim camp in the morning to reach Douz, a city built on the edge of the Saharan vastness. You will cross an area of chotts, expanses of salt water with shifting banks. At lunch, you will stop at the "desert cafe". This restaurant, located in the heart of the desert, is popular with bikers venturing into the region, including Italian Fabrizio Meoni. You will arrive in Douz in the afternoon. So you have some time to visit the city, before nightfall. You will stay in a standard room in one of the hotels in the city.

### 4 - Douz - Campement Zmela Labrissa - 100

Douz - Zmela Lebrissa: This fourth day of the organized trip to Tunisia promises to be rich in discoveries. After breakfast, you will visit the souks of Douz to appreciate the local artisan products. In the souks, you will find Bedouin rugs, shoes and many other accessories. After this ride, you will reach the Zmela camp aboard motorcycles, beautifully located in the middle of the desert, at the foot of a cordon of ocher dunes. At the camp, you will be greeted by a very warm team. Coming from nomadic families, they will make you discover the tradition of hospitality of the peoples of the desert. At nightfall, you will rest in the typical Berber tents.

#### 5 - Campement Zmela Labrissa - Djerba - 80

Zmela –Tataouine - Djerba: For this sixth day of the organized trip to Tunisia, you will head to Tataouine. you explore the region of the ksour, tribal granaries very typical of this part of the country. The tracks lead you to the Berber village of Guermessa where you stop over. After picnic lunch, you go to visit its famous ksar and its cave houses! The mountain village is also famous for its presses, its crafts and its old Koranic school. You will arrive in Tataouine in the afternoon. After the delivery of all-terrain vehicles, you will be transferred to Djerba where you will stay in a 3 \* hotel.