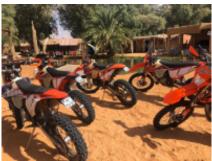

A motorcycle trip ideal for adventurers who have little time. In a total of 6 days 4 riding a motorcycle enduro KTM, we will ride by dunes, tracks, and rocky roads. We will visit the Oasis of Ksar Ghilane, the southernmost of the Sahara desert. We will sleep in nomadic tents Berebers and much more You can not miss it