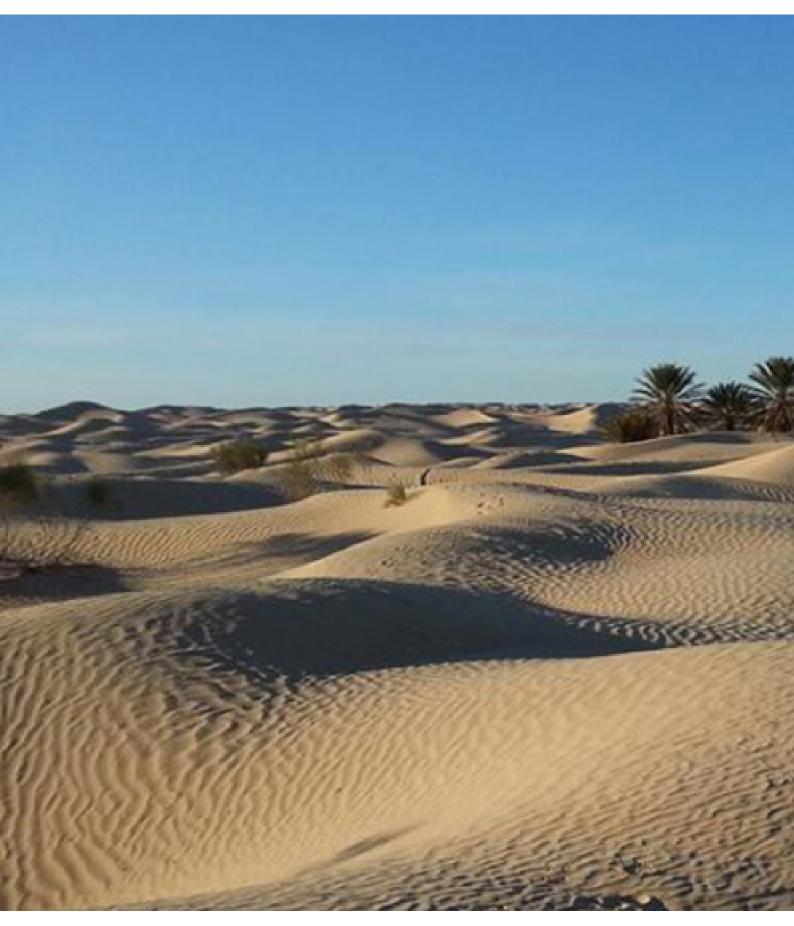

A motorcycle trip ideal for adventurers who have little time. In a total of 6 days 4 riding a motorcycle enduro KTM, we will ride by dunes, tracks, and rocky roads. We will visit the Oasis of Ksar Ghilane, the southernmost of the Sahara desert. We will sleep in nomadic tents Berebers and much more You can not miss it

# 2 - Tataouine - Ksar Ghilane - 120

Transfer at 7h00 from Djerba's hotel to Tataouine: Tataouine - Ksar Ghilane -Garat Abdrehaim: Reception, briefing and delivery of vehicles. This motorcycle raid begins in Tataouine. Its first stop is Chenini, a Berber village bristling with cave dwellings. Besides its houses carved into the hillsides, the village is home to another architectural gem, its immaculate white mosque. From this village, we will take unpaved paths to access the Sahara desert itself. You will then head to Ksar Ghilane, an oasis with a hot sulphurous spring suitable for swimming. After lunch, you will reach the Roman fort of Ksar Ghilane, built between 184 and 187. You will finally arrive at the Garat Abdrehaim camp. This camp is located about 20 km from Ksar Ghilane. You will sleep in authentic Berber tents.

#### 3 - Ksar Ghilane - Douz - 150

Garat - Douz: You leave the Garat Abdrehaim camp in the morning to reach Douz, a city built on the edge of the Saharan vastness. You will cross an area of chotts, expanses of salt water with shifting banks. At lunch, you will stop at the "desert cafe". This restaurant, located in the heart of the desert, is popular with bikers venturing into the region, including Italian Fabrizio Meoni. You will arrive in Douz in the afternoon. So you have some time to visit the city, before nightfall. You will stay in a standard room in one of the hotels in the city.