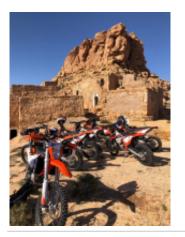

A motorcycle trip ideal for adventurers who have little time. In a total of 6 days 4 riding a motorcycle enduro KTM, we will ride by dunes, tracks, and rocky roads. We will visit the Oasis of Ksar Ghilane, the southernmost of the Sahara desert. We will sleep in nomadic tents Berebers and much more You can not miss it

# 2 - Tataouine - Ksar Ghilane - 120

Transfer at 7h00 from Djerba's hotel to Tataouine: Tataouine - Ksar Ghilane -Garat Abdrehaim: Reception, briefing and delivery of vehicles. This motorcycle raid begins in Tataouine. Its first stop is Chenini, a Berber village bristling with cave dwellings. Besides its houses carved into the hillsides, the village is home to another architectural gem, its immaculate white mosque. From this village, we will take unpaved paths to access the Sahara desert itself. You will then head to Ksar Ghilane, an oasis with a hot sulphurous spring suitable for swimming. After lunch, you will reach the Roman fort of Ksar Ghilane, built between 184 and 187. You will finally arrive at the Garat Abdrehaim camp. This camp is located about 20 km from Ksar Ghilane. You will sleep in authentic Berber tents.