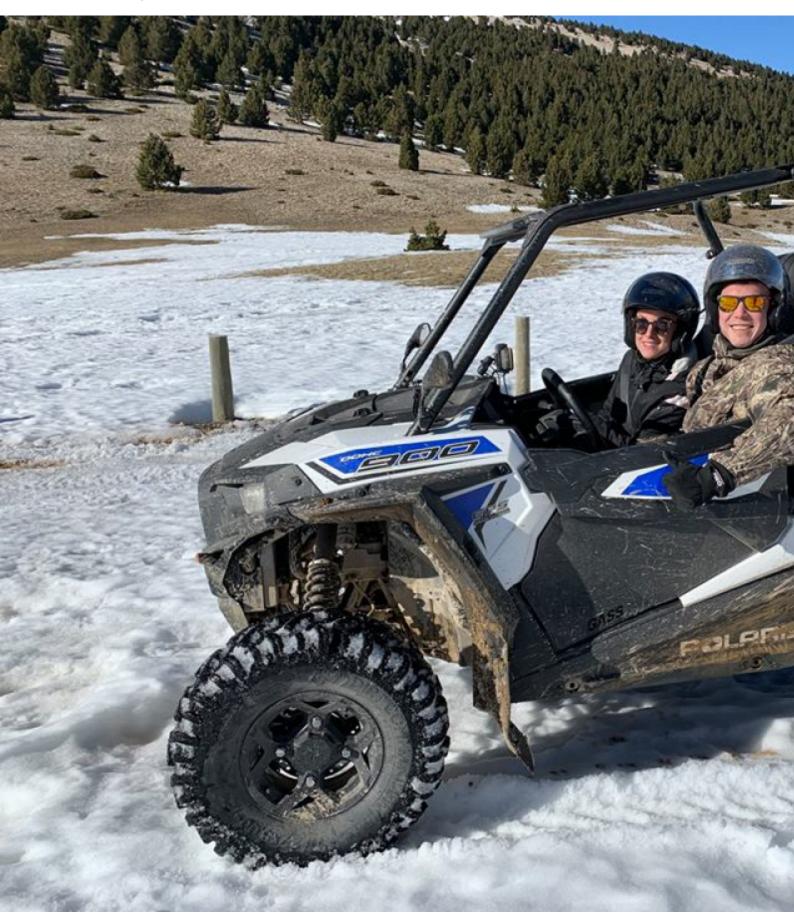

# Do you want to discover Catalonia and Pyrinees in a different way?

We propose you this destination on Polaris RZR 900 cc An incredibly powerful machines

Two-day trip in a high-end Buggy, Polaris Rzr 900 S, a medium-high level trip for people already experienced in driving off-road vehicles, long stages of approximately 165 km per day. Each Buggy equips a Garmin Montana 600 GPS with Traks and Way Points for more driver autonomy, All the elements of the trip are planned and organized.

#### 1 - Castellfollit del Boix - Solsona - 165

Departure at 9:30 in the morning after breakfast from the Masia Can Gall in Castellfollit del Boix towards Solsona, Sant Pons Reservoir, Sant LLorens de Morunys, Coll de Jou, Port del Comte. Lunch at the Cal Avet Restaurant. After lunch we went up to the top of Port del Comte, Pla de Bacies with spectacular views, then we went down to Canalda, Timoneda, LLadurs and the end of the stage in Solsona, Hotel Garn Sol or similar.

## 2 - Solsona - Castellfollit del Boix - 165

After breakfast departure north direction, LLadurs, Timoneda, Oden, from this strong point ascent to the highest of the Alinya mountains, then we go down to the Oliana reservoir, Oliana, lunch in Pinós, Sant Pera Sallavinera, Massana, and Final at the Masia Can Gall in Castellfollit del Boix.