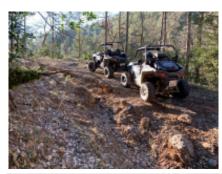

# Do you want to discover Catalonia and Pyrinees in a different way?

We propose you this destination on Polaris RZR 900 cc An incredibly powerful machines

Two-day trip in a high-end Buggy, Polaris Rzr 900 S, a medium-high level trip for people already experienced in driving off-road vehicles, long stages of approximately 165 km per day. Each Buggy equips a Garmin Montana 600 GPS with Traks and Way Points for more driver autonomy, All the elements of the trip are planned and organized.

#### 1 - Castellfollit del Boix - Solsona - 165

Departure at 9:30 in the morning after breakfast from the Masia Can Gall in Castellfollit del Boix towards Solsona, Sant Pons Reservoir, Sant LLorens de Morunys, Coll de Jou, Port del Comte. Lunch at the Cal Avet Restaurant. After lunch we went up to the top of Port del Comte, Pla de Bacies with spectacular views, then we went down to Canalda, Timoneda, LLadurs and the end of the stage in Solsona, Hotel Garn Sol or similar.

## 2 - Solsona - Castellfollit del Boix - 165

After breakfast departure north direction, LLadurs, Timoneda, Oden, from this strong point ascent to the highest of the Alinya mountains, then we go down to the Oliana reservoir, Oliana, lunch in Pinós, Sant Pera Sallavinera, Massana, and Final at the Masia Can Gall in Castellfollit del Boix.