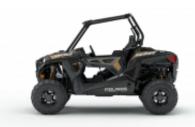

# Do you want to discover Catalonia and Pyrinees in a different way?

We propose you this destination on Polaris RZR 900 cc An incredibly powerful machines

Two-day trip in a high-end Buggy, Polaris Rzr 900 S, a medium-high level trip for people already experienced in driving off-road vehicles, long stages of approximately 165 km per day. Each Buggy equips a Garmin Montana 600 GPS with Traks and Way Points for more driver autonomy, All the elements of the trip are planned and organized.

**RZR 900** + \$0.00