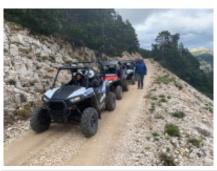

# Do you want to discover Catalonia and Pyrinees in a different way?

We propose you this destination on Polaris RZR 900 cc An incredibly powerful machines

Two-day trip in a high-end Buggy, Polaris Rzr 900 S, a medium-high level trip for people already experienced in driving off-road vehicles, long stages of approximately 165 km per day. Each Buggy equips a Garmin Montana 600 GPS with Traks and Way Points for more driver autonomy, All the elements of the trip are planned and organized.

#### 1 - Castellfollit del Boix - Solsona - 165

Departure at 9:30 in the morning after breakfast from the Masia Can Gall in Castellfollit del Boix towards Solsona, Sant Pons Reservoir, Sant LLorens de Morunys, Coll de Jou, Port del Comte. Lunch at the Cal Avet Restaurant. After lunch we went up to the top of Port del Comte, Pla de Bacies with spectacular views, then we went down to Canalda, Timoneda, LLadurs and the end of the stage in Solsona, Hotel Garn Sol or similar.

## 2 - Solsona - Castellfollit del Boix - 165

After breakfast departure north direction, LLadurs, Timoneda, Oden, from this strong point ascent to the highest of the Alinya mountains, then we go down to the Oliana reservoir, Oliana, lunch in Pinós, Sant Pera Sallavinera, Massana, and Final at the Masia Can Gall in Castellfollit del Boix.