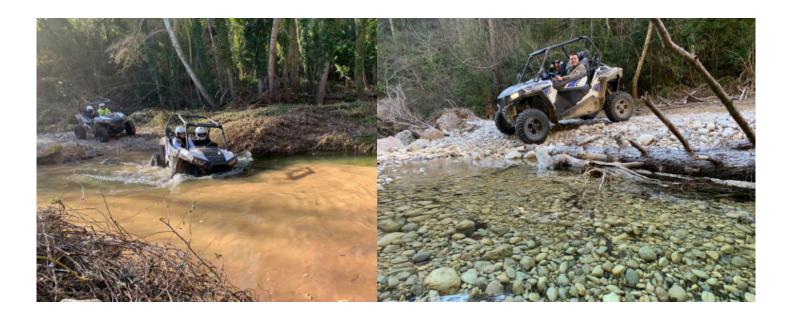

# Do you want to discover Catalonia and Pyrinees in a different way?

We propose you this destination on Polaris RZR 900 cc An incredibly powerful machines

Two-day trip in a high-end Buggy, Polaris Rzr 900 S, a medium-high level trip for people already experienced in driving off-road vehicles, long stages of approximately 165 km per day. Each Buggy equips a Garmin Montana 600 GPS with Traks and Way Points for more driver autonomy, All the elements of the trip are planned and organized.

#### 1 - Castellfollit del Boix - Solsona - 165

Departure at 9:30 in the morning after breakfast from the Masia Can Gall in Castellfollit del Boix towards Solsona, Sant Pons Reservoir, Sant LLorens de Morunys, Coll de Jou, Port del Comte. Lunch at the Cal Avet Restaurant. After lunch we went up to the top of Port del Comte, Pla de Bacies with spectacular views, then we went down to Canalda, Timoneda, LLadurs and the end of the stage in Solsona, Hotel Garn Sol or similar.

## 2 - Solsona - Castellfollit del Boix - 165

After breakfast departure north direction, LLadurs, Timoneda, Oden, from this strong point ascent to the highest of the Alinya mountains, then we go down to the Oliana reservoir, Oliana, lunch in Pinós, Sant Pera Sallavinera, Massana, and Final at the Masia Can Gall in Castellfollit del Boix.