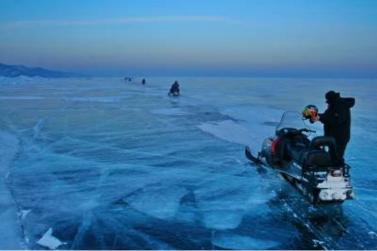

Three days of snowmobiling and one day of hovercraft a "hovercraft" capable of traveling both water and ice at high speed with the help of large fans on the back that are used as propellers. An activity on ice perhaps unique in the world.

### 3 - Vydrino - Bolshiye Koty -

Listvianka - Vydrino Early breakfast in the hotel. Transfer to the snowmobiling centre. Equipment (helmet, balaclava, gloves, pants and jacket). Start of the snowmobile itinerary by the ice. Today, we will start the itinerary to the east coast of the lake. In the morning, we Shumikha village. Then, we will cross the lake to its eastern shore to the village Novo-Snejhnaya. Accommodation in the hotel. snowmobiles (1 \*Accompanied by 2 instructors. person) hotel twin

### 4 - Irkutsk - Irkutsk -

Breakfast in the hotel. Walking arounf the place and start of the wnomobiling to the footsteps of the majestic Khamar-Daban mountain range. At first, we will go to the upper course of Snezhnaya river - stop-overs in the relict forests of poplars and snowmobile per site in cash. \*About 90 km on snowmobile per this day (incuding the ascent). guest house "Mamay" (twin and douche on the floor)

#### 5 - Irkutsk - Irkutsk -

Bolshiye Koty - Breakfast in the hotel. Start of the ititnerary to the Baikal shore. Today, we make Lake Baikal crossing till the cape Kadilny - here the ice ice is absolutely pure and smooth as a mirror. We will make some stop-overs for making photos. Then, we go along snowmobiles (1 hostess will prepare for us a tasty hot lunch! snowmobile per Accommodation in the hotel of teh city. Dinner in the restaurant of the hotel. minibus \*About 120 km on snowmobile per this day. hotel "Europe" (twin room)