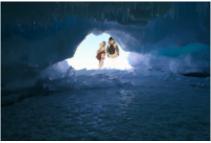

### 2 - Listvyanka - Listvyanka -

Listvianka - Peschanaya bay - Listvianka Breakfast in the hotel. Transfer to the village port. Embarkation on the hovercraft (air-cushion vehicle). Departure alogn the west coast of Lake Baikal to the north. During this jorney, we will make some stop-overs in the most picturesque places: Kadilny cape, littel fisherman's village Boshiye Koty, and of course Peschanaya bay - all forms of the Baikal ice: ice-covered caves, torosses and endless fields of the transparent ice. Picnic en plein air (lunch boxes with hot tea). In the afternoon, return to the village of Listvianka. Dinner and overnight in the hotel. private minibus / hovercraft hotel "Undina" (twin comfortable room)