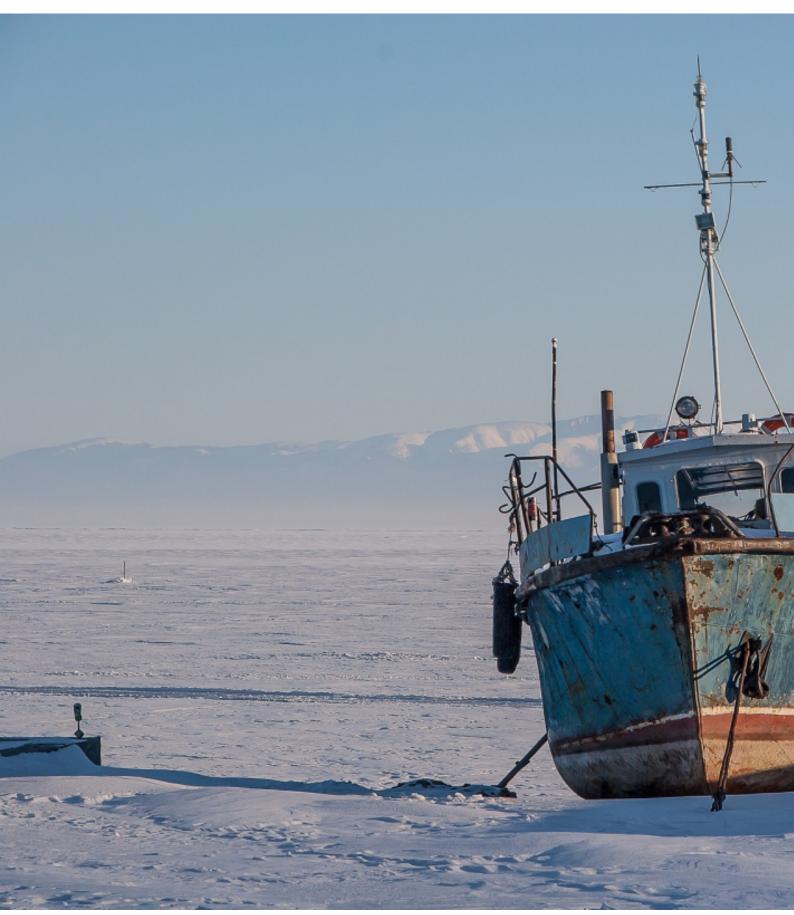

An extreme snowmobile adventure in the middle of Siberia, we will drive for more than 400km between the icy tundras and the frozen moors of Lake Baikal

Lake Baikal has a length of 636km, and a maximum depth of 1642 meters, which makes it the deepest lake on the planet and the largest freshwater reserve.

### 1 - Irkutsk - Listvyanka -

Irkutsk - Listvianka Arrival to Irkutsk city airport. Meeting with your driver and your guide (meeting time will be appointed according the chosen flight). If you need, wa can go to a shop or an ATM. Departure to Listvianka village on Lake Baikal shore (about 68 km, 1 hour road trip). Arrival. Lunch in the restaurant overlooking the Angara river source. Dinner in the hotel's restaurant. Itinerary, briefing. \*For those who want, it's possible to walk along the Litsvianka village and Lake Baikal shore or to visit Baikal museum - the entrance fee is not included, payment must be made on site. private minibus hotel "Undina" (twin room)

### 2 - Listvyanka - Listvyanka -

Listvianka - Peschanaya bay - Listvianka Breakfast in the hotel. Transfer to the village port. Embarkation on the hovercraft (air-cushion vehicle). Departure alogn the west coast of Lake Baikal to the north. During this jorney, we will make some stop-overs in the most picturesque places: Kadilny cape, littel fisherman's village Boshiye Koty, and of course Peschanaya bay - all forms of the Baikal ice: ice-covered caves, torosses and endless fields of the transparent ice. Picnic en plein air (lunch boxes with hot tea). In the afternoon, return to the village of Listvianka. Dinner and overnight in the hotel. private minibus / hovercraft hotel "Undina" (twin comfortable room)