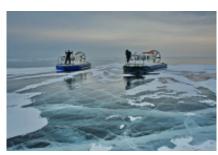

Three days of snowmobiling and one day of hovercraft a "hovercraft" capable of traveling both water and ice at high speed with the help of large fans on the back that are used as propellers. An activity on ice perhaps unique in the world.

### 2 - Listvyanka - Listvyanka -

Listvianka - Peschanaya bay - Listvianka Breakfast in the hotel. Transfer to the village port. Embarkation on the hovercraft (air-cushion vehicle). Departure alogn the west coast of Lake Baikal to the north. During this jorney, we will make some stop-overs in the most picturesque places: Kadilny cape, littel fisherman's village Boshiye Koty, and of course Peschanaya bay - all forms of the Baikal ice: ice-covered caves, torosses and endless fields of the transparent ice. Picnic en plein air (lunch boxes with hot tea). In the afternoon, return to the village of Listvianka. Dinner and overnight in the hotel. private minibus / hovercraft hotel "Undina" (twin comfortable room)