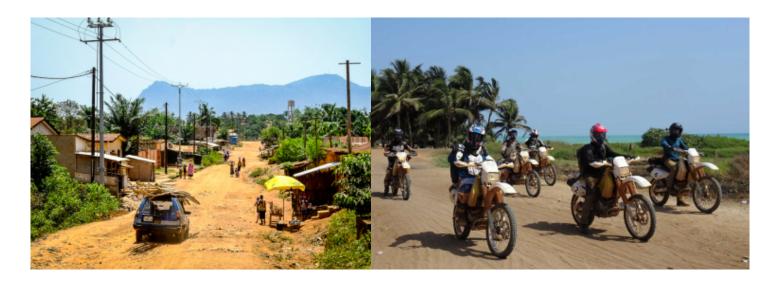

Superb adventure raid on the slopes of Togo and South Benin. crossing Lake Togo by canoe, tour of Lake Ahémé, passage to Ouidah the cradle of voodoo, lacustrine city of Ganvié, Kingdom of the Kings of Abomey, mountains, rain forest and plateau in Togo. A very varied week allowing a safe discovery of these two ideal countries in motorcycle.