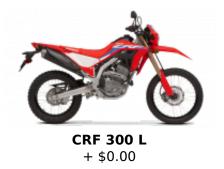

e       |                 |
|          | 00.00       |                 |
| fr       |             |                 |

Superb adventure raid on the slopes of Togo and South Benin. crossing Lake Togo by canoe, tour of Lake Ahémé, passage to Ouidah the cradle of voodoo, lacustrine city of Ganvié, Kingdom of the Kings of Abomey, mountains, rain forest and plateau in Togo. A very varied week allowing a safe discovery of these two ideal countries in motorcycle.



1 - - Lome - 0

## 2 - Lome - Grand Popo - 160 km



## 📲 3 - Ouidah - Ouidah - 120 km



4 - Ouidah - Abomey - 170 km



5 - Abomey - Atakpame - 150 km



🕌 6 - Atakpame - Badou - 150 km

7 - Badou - Station Météorologique de Koumakonda - 150 km





8 - Station Météorologique de Koumakonda - Lome - 180 km



**350 DR-SE** + \$0.00



Dates & prices

## Included

| o<br>∏   | Guide                          | o<br>B<br>B<br>B | Support vehicle        |
|----------|--------------------------------|------------------|------------------------|
|          | Basic insurance                |                  | Breakfast              |
| iôi      | Dinner                         | م<br>ا           | Hotel                  |
|          | Local taxes                    | iÔi              | Lunch                  |
| 178      | Mechanic                       |                  | Motorcycle rental      |
| A        | Motorcycle return to<br>origin |                  | National parks tickets |
| Ķ        | On route snacks                |                  | Parking                |
| <b>A</b> | Spare motorcycle               |