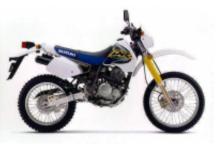

|
| Language | Guide       |                 |
|          | 00.00       |                 |
| fr       |             |                 |

Superb adventure raid on the slopes of Togo and South Benin. crossing Lake Togo by canoe, tour of Lake Ahémé, passage to Ouidah the cradle of voodoo, lacustrine city of Ganvié, Kingdom of the Kings of Abomey, mountains, rain forest and plateau in Togo. A very varied week allowing a safe discovery of these two ideal countries in motorcycle.



1 - - Lome - 0

## 2 - Lome - Grand Popo - 160 km



## 📲 3 - Ouidah - Ouidah - 120 km



4 - Ouidah - Abomey - 170 km



5 - Abomey - Atakpame - 150 km



🕌 6 - Atakpame - Badou - 150 km

7 - Badou - Station Météorologique de Koumakonda - 150 km





8 - Station Météorologique de Koumakonda - Lome - 180 km



**350 DR-SE** + \$0.00



Dates & prices

## Included

| o<br>∏   | Guide                          | o<br>B<br>B<br>B | Support vehicle        |
|----------|--------------------------------|------------------|------------------------|
|          | Basic insurance                |                  | Breakfast              |
| iôi      | Dinner                         | م<br>ا           | Hotel                  |
|          | Local taxes                    | iÔi              | Lunch                  |
| 178      | Mechanic                       |                  | Motorcycle rental      |
| A        | Motorcycle return to<br>origin |                  | National parks tickets |
| Ķ        | On route snacks                |                  | Parking                |
| <b>A</b> | Spare moto