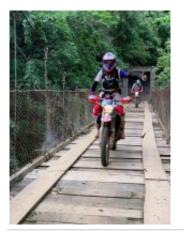

#### 3 - Santa Ana - Playa Hermosa, Costa Rica - 70 km

Santa Ana / Hermosa Beach (Pacific Coast) Descending the Central Pacific side. A very varied stage, the route will take us through the mountains from the Puriscal area, down to tropical forests and coastal jungles, to end on a beach deserted Pacific. Night at Playa Hermosa, a famous surf spot (near Playa Jaco). We will pass the night at Playa Hermosa, with your feet in the water, on a beautiful volcanic beach with black sand.