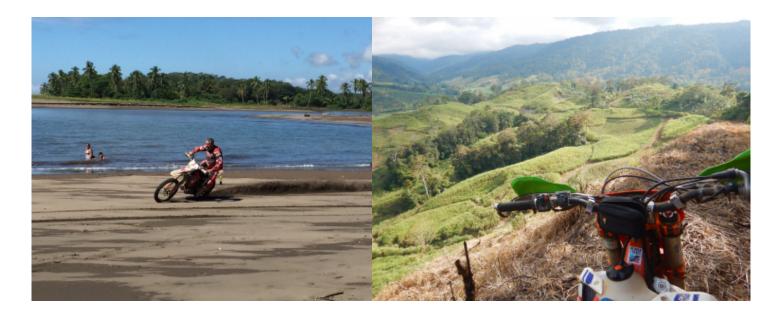

#### 3 - Santa Ana - Playa Hermosa, Costa Rica - 70 km

Santa Ana / Hermosa Beach (Pacific Coast) Descending the Central Pacific side. A very varied stage, the route will take us through the mountains from the Puriscal area, down to tropical forests and coastal jungles, to end on a beach deserted Pacific. Night at Playa Hermosa, a famous surf spot (near Playa Jaco). We will pass the night at Playa Hermosa, with your feet in the water, on a beautiful volcanic beach with black sand.

#### 2 - Santa Ana - Santa Ana - 90 km

Santa Ana / Puriscal / Santa Ana We start with the delivery of the motorcycles, we will carry out a high mountain stage, Puriscal area, crossing different valleys, coffee plantations, river crossings ... Traditional food. Night in Santa Ana.