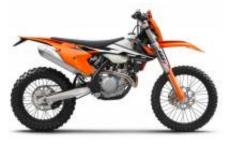

hough we travel out of our way to find bridges to cross the big rivers. All nights on tour are spent in the wild, camping in tents and we cover a distance of approximately 1300km in 6 days.

**1 - Ulaanbaatar - Ulaanbaatar -**Arrive Ulaanbaatar.



### 2 - Ulaanbaatar - Khukh nuur -

Ride to Tsenkhermandal, on the way visiting the huge silver statue of Genghis Khan on a horse.



**3 - Khukh nuur - Onon -**Ride to Binder. Visit Baldan Baraivan monastery.



**4 - Onon - Onon -**Ride to the Onon River.



**5 - Onon - Dundburd -**Visit Dadal village, the place where Genghis Khan was born in 1162.



**6 - Dundburd - Jargalant -**Ride to Batnorov and spend the evening with a nomadic family. **7 - Jargalant - Ulaanbaatar -**Return to Ulaanbaatar.





8 - Ulaanbaatar - Ulaanbaatar - Depart.



**EXC 450** + \$0.00

Dates & prices

#### Included

|           | Guide                                   | 9<br>B             | Support vehicle        |
|-----------|-----------------------------------------|--------------------|------------------------|
| D<br>A    | Breakfast                               | iĝi                | Dinner                 |
|           | Hotel                                   |                    | Local taxes            |
| ÎÔÎ       | Lunch                                   | 1715               | Mechanic               |
|           | Motorcycle rental                       |                    | National parks tickets |
| đ         | Non-Alcoholic beverages<br>water-coffee | Ķ                  | On route snacks        |
| <b>()</b> | Petrol & oil