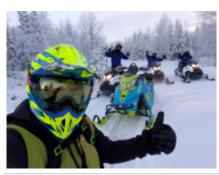

#### KUUSAMO OFFERS GREAT SURROUNDINGS FOR SNOWMOBILE SAFARIS!

If you like to feel the speed, are into driving a motorized vehicle and ready to venture into the snowy wilderness, then snowmobiling is the adventure for you. Snowmobile safari, whether you do it during daytime or aurora hunting at night, is an experience you will not forget. Snowmobiling is suitable for families as well as adventurous adults. Just pick the right type of safari below and off you go! After a guided safari, the most adventurous ones can rent a snowmobile and explore the arctic forest on their own.

#### 2 - Rukatunturi - Kuusamo - 80

Day 2 "Snowmobiling in Ruka/Kuusamo area (driving approx. 80 km) -Breakfast in the cottage - Transfer to our safari house - Dressing up and driving + safety instructions This longer snowmobile safari takes you to deeper into Kuusamo wilderness. On this safari we drive altogether 80 km and have a warming up break with soup lunch in an idyllic private restaurant -Dinner in the hotel

## 3 - Rukatunturi - Posio - 100

Day 3 Snowmobiling to Posio (driving approx. 100 km) - Breakfast in the hotel Today's safari takes us to Posio which is the neighborhood municipality of Kuusamo. During the safari we have nice driving on lakes and also in the forest. We enjoy the lunch in Himmerki restaurant on the lake shore. - Dinner in the hotel

#### 4 - Rukatunturi - Kuntivaara - 120

Day 4 "Snowmobile safari to Russian border" (driving approx. 120 km) -Breakfast in the hotel This long full day safaris gives you memorable moments both at winter dusk or in the bright spring sunlight. The safari takes you through the vast areas of Kuusamo wilderness all the way to the Russian border zone and on top of Kuntivaara fell, from where you can already see to Russia! This safari suits best for drivers who already have some experience in snowmobiling. Lunch is served midway at a cozy private restaurant by the eastern border - Dinner in the hotel