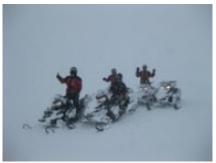

#### KUUSAMO OFFERS GREAT SURROUNDINGS FOR SNOWMOBILE SAFARIS!

If you like to feel the speed, are into driving a motorized vehicle and ready to venture into the snowy wilderness, then snowmobiling is the adventure for you. Snowmobile safari, whether you do it during daytime or aurora hunting at night, is an experience you will not forget. Snowmobiling is suitable for families as well as adventurous adults. Just pick the right type of safari below and off you go! After a guided safari, the most adventurous ones can rent a snowmobile and explore the arctic forest on their own.

#### 2 - Rukatunturi - Kuusamo - 80

Day 2 "Snowmobiling in Ruka/Kuusamo area (driving approx. 80 km) -Breakfast in the cottage - Transfer to our safari house - Dressing up and driving + safety instructions This longer snowmobile safari takes you to deeper into Kuusamo wilderness. On this safari we drive altogether 80 km and have a warming up break with soup lunch in an idyllic private restaurant -Dinner in the hotel

## 3 - Rukatunturi - Posio - 100

Day 3 Snowmobiling to Posio (driving approx. 100 km) - Breakfast in the hotel Today's safari takes us to Posio which is the neighborhood municipality of Kuusamo. During the safari we have nice driving on lakes and also in the forest. We enjoy the lunch in Himmerki restaurant on the lake shore. - Dinner in the hotel

#### 4 - Rukatunturi - Kuntivaara - 120

Day 4 "Snowmobile safari to Russian border" (driving approx. 120 km) -Breakfast in the hotel This long full day safaris gives you memorable moments both at winter dusk or in the bright spring sunlight. The safari takes you through the vast areas of Kuusamo wilderness all the way to the Russian border zone and on top of Kuntivaara fell, from where you can already see to Russia! This safari suits best for drivers who already have some experience in snowmobiling. Lunch is served midway at a cozy private restaurant by the eastern border - Dinner in the hotel