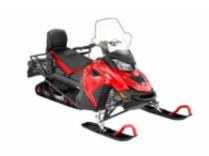

hore. - Dinner in the hotel



#### 4 - Rukatunturi - Kuntivaara - 120

Day 4 "Snowmobile safari to Russian border" (driving approx. 120 km) -Breakfast in the hotel This long full day safaris gives you memorable moments both at winter dusk or in the bright spring sunlight. The safari takes you through the vast areas of Kuusamo wilderness all the way to the Russian border zone and on top of Kuntivaara fell, from where you can already see to Russia! This safari suits best for drivers who already have some experience in snowmobiling. Lunch is served midway at a cozy private restaurant by the eastern border - Dinner in the hotel



## 5 - Rukatunturi - Kuusamo Airport - 27 Departure:

After a leisurely breakfast, time to say good-bye to this untouched wilderness. Transfer to Kuusamo airport.



# Lynx Adventure LX 600 ACE 2019 + \$0.00

Dates & prices

Options

## Included

|    |   | Ω | $\triangleleft$ |
|----|---|---|-----------------|
| ш. | ſ | ŏ | ٦               |

Guide











Breakfast



Extreme cold protection

kit



Local taxes



Motorcycle rental



On route snacks





**Transfers** 



Tank bag







Guantes



Dinner



Hotel



Lunch



Non-Alcoholic beverages water-coffee



Petrol & oil

#### Not included



# Other information

### 

# Important notice, in case of cancellation:

The flight tickets, supplements and optional services subscribed in this tour regardless of the basic program, are subject to 100% of early cancellation costs.