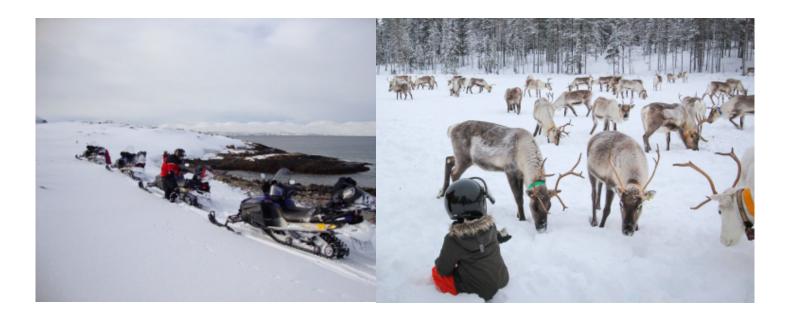

Finland is one of the most unrestricted areas in the world for snowmobile vacations: anyone with a driving licence can rent a skidoo or take part some of several snowmobile programmes and enjoy hundreds of kilometres of prepared snow tracks.

If you are eager for more after the guided snowmobile tour, you can always rent snowmobiles on your own. There are more than 700 kilometres of snowmobile tracks from which 500 are regularly maintained. To find your way around, you can either by traditional paper map form the local shops or an online map where you can also follow the maintenance on real time