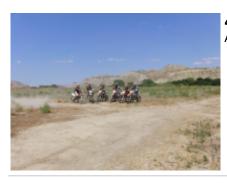

We propose you this route through the Georgian Caucasus, on Husqvarna 701 motorcycles and also in Buggy Polaris RZR.

We will discover the incredible and little known forests and mountains of the Caucasus, with mountains of more than 3000 m, lost villages, good food and lovely people ...

We also have a "Husky Park" enduro circuit, where you can enjoy our driving school ...

An adventure for the most daring.

1 - Tbilisi - Tbilisi - 0 ARRIVAL - Transfer from Tbilisi airport to hotel

2 - Tbilisi - Telavi - 150 David gareja, Tsiv Gombori mountain 2300m