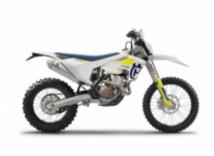

We propose you this route through the Georgian Caucasus, on Husqvarna 701 motorcycles and also in Buggy Polaris RZR.

We will discover the incredible and little known forests and mountains of the Caucasus, with mountains of more than 3000 m, lost villages, good food and lovely people ...

### 6 - Tbilisi - Tbilisi - 0

DEPARTURE - Transfer from hotel to Tbilisi airport.

**TE 350** + \$0.00

RZR XP® 4 1000 EPS + \$226.08

Dates & prices