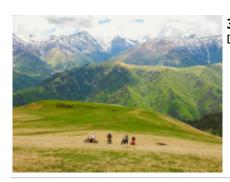

We propose you this route through the Georgian Caucasus, on Husqvarna 701 motorcycles and also in Buggy Polaris RZR.

We will discover the incredible and little known forests and mountains of the Caucasus, with mountains of more than 3000 m, lost villages, good food and lovely people ...

We also have a "Husky Park" enduro circuit, where you can enjoy our driving school ...

An adventure for the most daring.

1 - Tbilisi - Tbilisi - 0 ARRIVAL - Transfer from Tbilisi airport to hotel

2 - Tbilisi - Telavi - 150 David gareja, Tsiv Gombori mountain 2300m