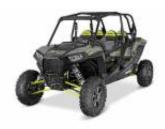

We propose you this route through the Georgian Caucasus, on Husqvarna 701 motorcycles and also in Buggy Polaris RZR.

We will discover the incredible and little known forests and mountains of the Caucasus, with mountains of more than 3000 m, lost villages, good food and lovely people ...

### 6 - Tbilisi - Tbilisi - 0

DEPARTURE - Transfer from hotel to Tbilisi airport.

**TE 350** + \$0.00

RZR XP® 4 1000 EPS + \$226.08

Dates & prices