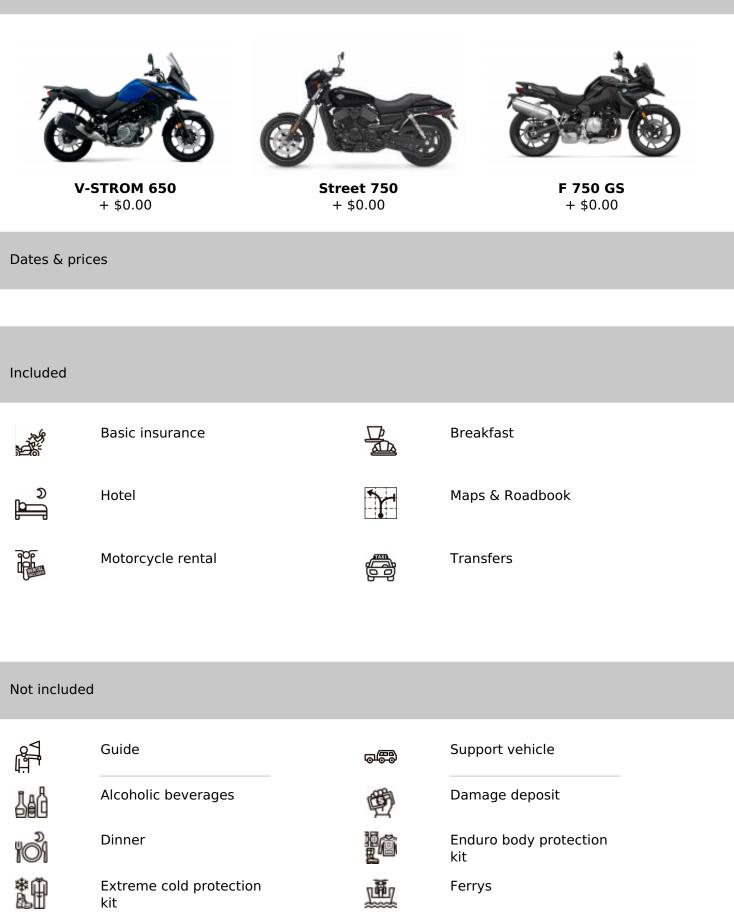

## Motorcycle dual-purpose and Adventure Portugal, Discover Portugal, Self guided

| Duration | Difficulty | Support vehicle |
|----------|------------|-----------------|
| 7 días   | Easy       |                 |
| Language | Guide      |                 |
| en,es,fr |            |                 |

Mechanic

Local taxes

National parks tickets

| đ      | Non-Alcoholic beverages<br>water-coffee | Ŀ                                                                                                                    | On route snacks  |
|--------|-----------------------------------------|----------------------------------------------------------------------------------------------------------------------|------------------|
|        | Parking                                 | é <b>t</b>                                                                                                           | Petrol & oil     |
| [©]∯   | Photo-video souvenir                    | 1<br>The second se | Spare motorcycle |
| 0<br>D | Tips                                    |                                                                                                                      | Visas            |