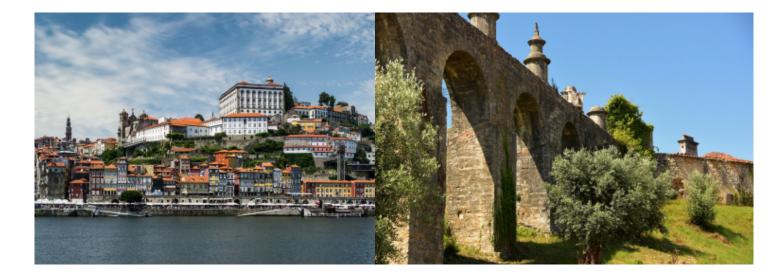

Discover Portugal on a Royal Enfield, Self Guided. The best of Northern Portugal is a motorcycle trip with a start and end in Porto, passing through Praia de Mira, Costa Nova and Aveiro, to continue through Figueira da Foz Nazaré, São Martinho and Foz de Arelho. We visit the medieval city of Obidos and Tomar, until we reach Coimbra to return to Porto again

**3 - Mira - Foz do Arelho - 260** Route between Mira and Foz de Arelho. Discovery of Figueira da Foz Nazaré, São Martinho and Foz de Arelho. Night in Foz de Arelho.

**4 - Foz do Arelho - Tomar - 430** Visit to the medieval city of Obidos. City of Porto and Tomar. Night in Tomar.