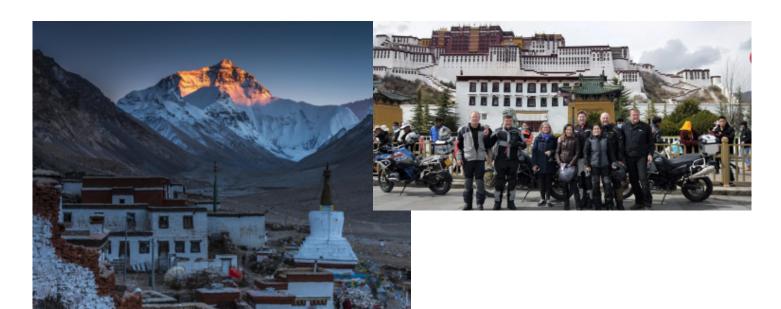

#### 2 - Lhasa - Lhasa - 0

We start today's Lhasa exploration with an exciting visit to iconic Potala Palace, regarded as one of the most beautiful buildings in the world.In addition, we will also visit Jokhang Temple which is considered the spiritual heart of Tibetan Buddhism.Our trip will not be completed without walking Barkhor Street, the ancient route to circumambulate Jokhang Temple. The last site of the day will be the famous Sear Monastery, where you will have the opportunity to observe monks debating in a courtyard as they have done for hundreds of years. Application for a local motorcycle driver's license. Lhasa city tour: Jokhang Temple→Barkhor street okhang Temple→Barkhor street

Lake Manasarovar/ Mt.Kailash

Zada Earth Forest

**8 - Zada - Burang County - 370** Guge Kingdom/ Lake Rakshestha

**9 - Burang County - Saga County - 540** Lake Manasarovar/ Mt.Kailash

10 - Saga County - Rongbuk Monastery - 380 Peiku Tso Lake/ Mt.Shishapama/ Mt. Everest

11 - Rongbuk Monastery - Shigatse - 360 Mt. Makalu/ Mt. Lhotse/ Mt. Everest/ Mt. Cho Oyu

**12 - Shigatse - Damxung County - 350** Tashilhunpo Monastery

Namtso Lake

**14 - Lhasa - Lhasa - 0** Transfer to Lhasa Airport.