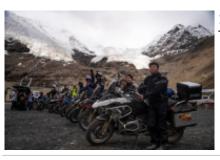

Start from Lhasa and cross the hinterland of Ali and Qiangtang grassland, head for the most beautiful lakes. You can see various lakes, holy snow mountain and wild animals along the route with average altitude of 4,500 meters, moreover, the passes with altitude above 5,000 meters can be seen everywhere. Need to ride a long distance from one staging post and accommodation to the next one because of this is a secluded region.

Not everyone has the opportunity to see the most magnificent scenery. This tour will be a challenge to riders' courage and willpower, your motorcycle tour experience must be enhanced by this tour.