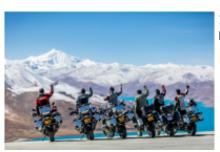

Start from Lhasa and cross the hinterland of Ali and Qiangtang grassland, head for the most beautiful lakes. You can see various lakes, holy snow mountain and wild animals along the route with average altitude of 4,500 meters, moreover, the passes with altitude above 5,000 meters can be seen everywhere. Need to ride a long distance from one staging post and accommodation to the next one because of this is a secluded region.

Not everyone has the opportunity to see the most magnificent scenery. This tour will be a challenge to riders' courage and willpower, your motorcycle tour experience must be enhanced by this tour.