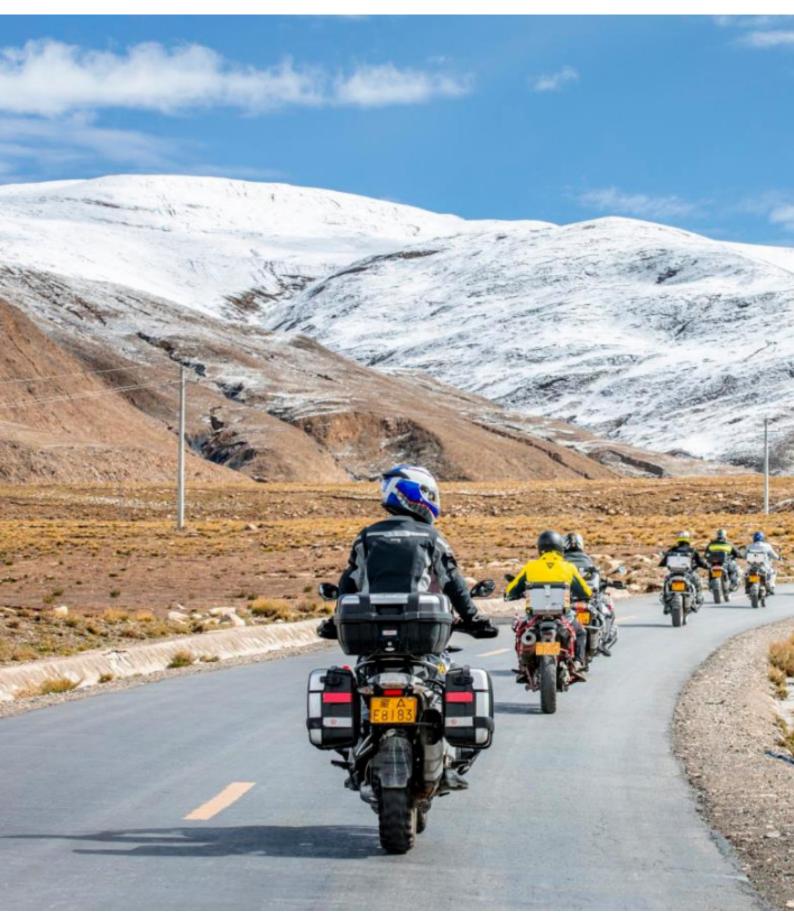

Start from Lhasa and cross the hinterland of Ali and Qiangtang grassland, head for the most beautiful lakes. You can see various lakes, holy snow mountain and wild animals along the route with average altitude of 4,500 meters, moreover, the passes with altitude above 5,000 meters can be seen everywhere. Need to ride a long distance from one staging post and accommodation to the next one because of this is a secluded region.

Not everyone has the opportunity to see the most magnificent scenery. This tour will be a challenge to riders' courage and willpower, your motorcycle tour experience must be enhanced by this tour.