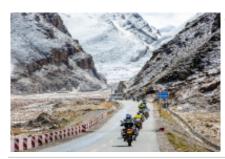

Start from Lhasa and cross the hinterland of Ali and Qiangtang grassland, head for the most beautiful lakes. You can see various lakes, holy snow mountain and wild animals along the route with average altitude of 4,500 meters, moreover, the passes with altitude above 5,000 meters can be seen everywhere. Need to ride a long distance from one staging post and accommodation to the next one because of this is a secluded region.

Not everyone has the opportunity to see the most magnificent scenery. This tour will be a challenge to riders' courage and willpower, your motorcycle tour experience must be enhanced by this tour.