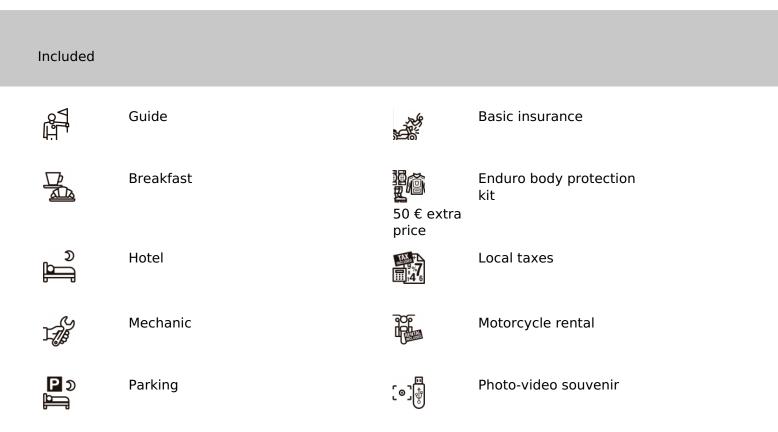

# Not included

| o E | Support vehicle             |          | Alcoholic beverages                     |
|-----|-----------------------------|----------|-----------------------------------------|
| Ð   | Damage deposit              | iôi      | Dinner                                  |
| *0  | Extreme cold protection kit | <u>ب</u> | Ferrys                                  |
| N N | Flights                     | ĬŎĬ      | Lunch                                   |
| 7   | Maps & Roadbook             | ASA      | Motorcycle return to<br>origin          |
|     | National parks tickets      | đ        | Non-Alcoholic beverages<br>water-coffee |
| Ľ   | On route snacks             | <b>1</b> | Petrol & oil                            |
|     | Tips                        |          | Visas                                   |