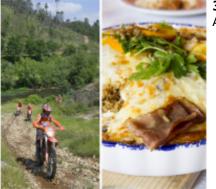

## A MOTORCYCLE TOUR WITH ADRENALINE, HERITAGE AND MODERNITY

This Enduro tour begins in the Porto city center. After a short 15-minute ride up the banks of the Douro, at Serra de Valongo, the offroad experience begins through the famous trails of the Extreme XL Lagares.

A true haven for Enduro lovers, the mountain peaks of Serra de Valongo, with its very technical rocky trails and stunning backdrop, make for a thrilling ride. For the less experienced riders, alternative trails are always available.

This tour will provide some unique experiences, not just in the mountains but while you are in Porto, a cosmopolitan city, known for its hospitality, food & wine and diverse cultural life. The mix of heritage and modernity makes Porto a city filled with charm and contrasts. A vibrant destination where amazing restaurants and excellent Douro wines are never far, as well as an internationally renowned nightlife.