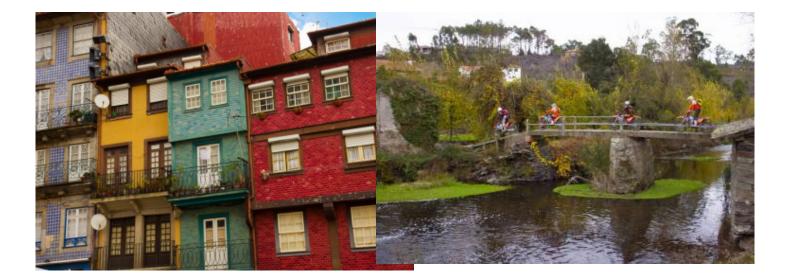

## A MOTORCYCLE TOUR WITH ADRENALINE, HERITAGE AND MODERNITY

This Enduro tour begins in the Porto city center. After a short 15-minute ride up the banks of the Douro, at Serra de Valongo, the offroad experience begins through the famous trails of the Extreme XL Lagares.

This tour will provide some unique experiences, not just in the mountains but while you are in Porto, a cosmopolitan city, known for its hospitality, food & wine and diverse cultural life. The mix of heritage and modernity makes Porto a city filled with charm and contrasts. A vibrant destination where amazing restaurants and excellent Douro wines are never far, as well as an internationally renowned nightlife.