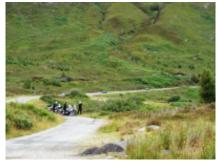

#### 3 - Fonda Rigà - Sort - 250

Exit Fonda Riga Good track to Ribes de freser Road to Puigcerdá col de toses where we will stop for a drink Ascent to Pic Negre, (sandwich food right there) from here we cross to Andorra, from where we begin to climb the Gallinera pass and beautiful tracks to Sort Rest in hotel Sort

#### 4 - Sort - Torla-Ordesa - 205

Sort output Spectacular routes until reaching the ski slopes of Baqueira. We will continue along tracks to Vielha Route to the beautiful town of Ainsa, where we will take a break in its Plaza Mayor. Then we will continue along the impressive Vellos canyon road and Añisclo canyon. Hotel in Torla