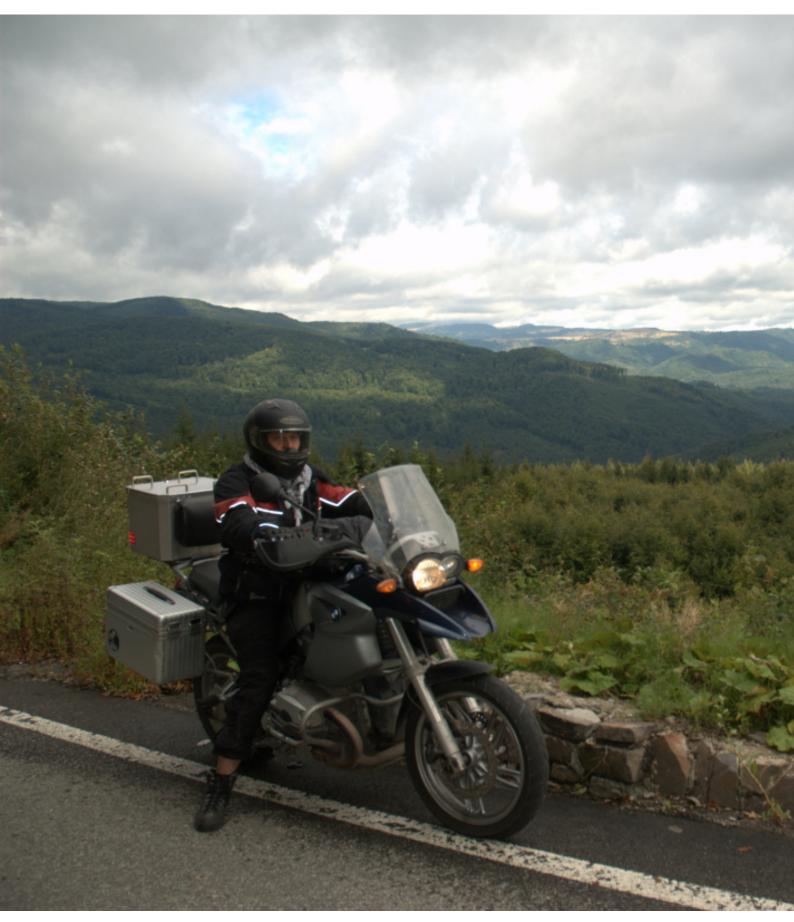

Motorcycle trip through the Pyrenees, off-road tour in 5 stages through the Pyrenees, five intense days in which we will travel the Catalan, French and Aragonese Pyrenees, in days of approximately 180 km along tracks of various levels of difficulty, without exceeding the limits own and with the appropriate and pertinent security measures for this type of trip.

## 2 - Llançà - Fonda Rigà - 180

Today the route begins, we leave from Llançà in the direction of Espolla alternative to the descent of the army In Darnius hostel darnius if we have not stopped before coffee, cold, then we enter the swamp track. Lunch at Tapis can mach restaurant. We entered France, incredible road and tracks. Rest in hotel in Fonda Rigá