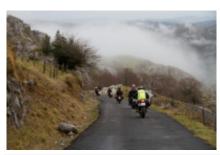

Motorcycle trip through the Pyrenees, off-road tour in 5 stages through the Pyrenees, five intense days in which we will travel the Catalan, French and Aragonese Pyrenees, in days of approximately 180 km along tracks of various levels of difficulty, without exceeding the limits own and with the appropriate and pertinent security measures for this type of trip.

## 5 - Torla-Ordesa - Calle Azpilicueta - 215

Torla exit To warm up, we will go up the Cotefablo pass that will take us to Biescas. We will pass through Jaca and there we will go up a slightly more technical track to warm up. We will arrive at Ochagavia by an impressive track. Lunch in Egalde, we are already in Navarra and from here we will continue along tracks in the Irati Forest, we will stop at the old Orbaitzeta weapons factory. Then we will get into the forest on a spectacular track that will take us to the French zone. We will finish the slopes in Saint Jean Pied de Port, a pretty walled French village. We will enter Spain again by the top of Izpegui, to arrive descending this port to Azpulicueta Last night of the Trans-Pyrenees in Azpulicueta