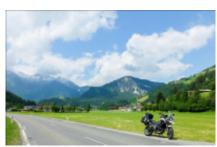

Motorcycle trip through the Pyrenees, off-road tour in 5 stages through the Pyrenees, five intense days in which we will travel the Catalan, French and Aragonese Pyrenees, in days of approximately 180 km along tracks of various levels of difficulty, without exceeding the limits own and with the appropriate and pertinent security measures for this type of trip.

## 2 - Llançà - Fonda Rigà - 180

Today the route begins, we leave from Llançà in the direction of Espolla alternative to the descent of the army In Darnius hostel darnius if we have not stopped before coffee, cold, then we enter the swamp track. Lunch at Tapis can mach restaurant. We entered France, incredible road and tracks. Rest in hotel in Fonda Rigá