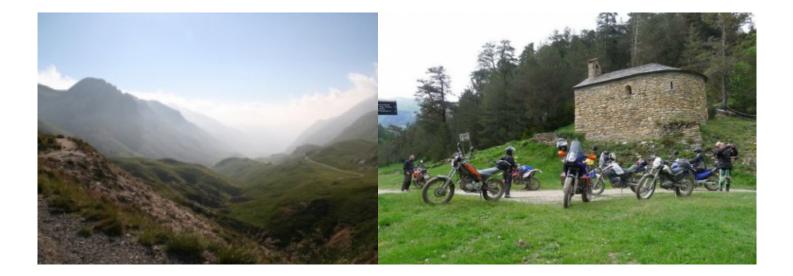

Motorcycle trip through the Pyrenees, off-road tour in 5 stages through the Pyrenees, five intense days in which we will travel the Catalan, French and Aragonese Pyrenees, in days of approximately 180 km along tracks of various levels of difficulty, without exceeding the limits own and with the appropriate and pertinent security measures for this type of trip.

#### 3 - Fonda Rigà - Sort - 250

Exit Fonda Riga Good track to Ribes de freser Road to Puigcerdá col de toses where we will stop for a drink Ascent to Pic Negre, (sandwich food right there) from here we cross to Andorra, from where we begin to climb the Gallinera pass and beautiful tracks to Sort Rest in hotel Sort

#### 4 - Sort - Torla-Ordesa - 205

Sort output Spectacular routes until reaching the ski slopes of Baqueira. We will continue along tracks to Vielha Route to the beautiful town of Ainsa, where we will take a break in its Plaza Mayor. Then we will continue along the impressive Vellos canyon road and Añisclo canyon. Hotel in Torla