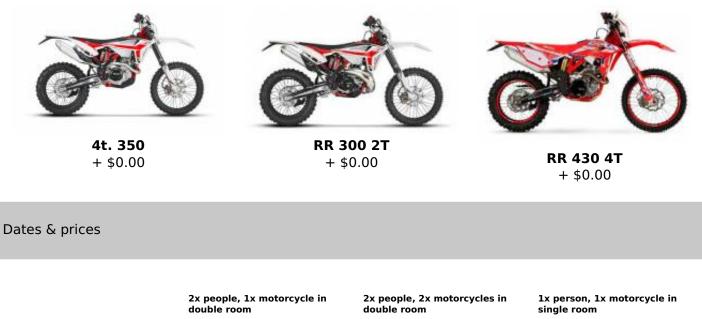

01-Jan-2025 -16-Jun-2025 Not available

\$761.61

\$808.24

Included

| o<br>Li | Guide                                   | o<br>B      | Support vehicle   |
|---------|-----------------------------------------|-------------|-------------------|
|         | Breakfast                               | 101         | Dinner            |
| )<br>E  | Hotel                                   | iŐİ         | Lunch             |
|         | Mechanic                                |             | Motorcycle rental |
| đ       | Non-Alcoholic beverages<br>water-coffee | Ŀ           | On route snacks   |
|         | Parking                                 | <b>**</b> * | Spare motorcycle  |
|         |                                         |             |                   |