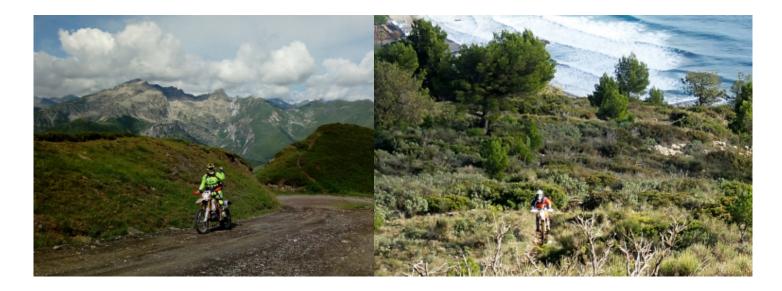

## 2 - Casanova Lerrone - Casanova Lerrone - 130 km

Valle Lerrone and Valle Arroscia Km 130 approx. 90% off-road Lunch provided by the organization Departure time 9.30 Expected arrival time 17.00. Return to the BB From our base in Casanova Lerrone we start immediately towards the Mediterranean scrub. Our guides will be able to choose the right pace for the walk. The Lerrone valley culminates in the Ginestro Pass. On the Ligurian and Pre-Alps Alps from every angle you can see the sea and the scents of the Mediterranean scrub are always present around us. A coffee break at the Cross track in Pieve di Teco and a long descent to the village of Lavina are ritual. At Lavinella we will have a short but unforgettable meal based on local products. Pieve di Teco is a real crossroads for everyone. A medieval village of great commercial importance, today a small town and a reference point for motorcyclists. Its shady and fresh porticoes are magnificent and noteworthy. Ready for the return, the possibilities are many depends on you, more or less technical the return to the base chosen by your companions. Little Casanova announces itself with its bell tower, you will be able to sip a beer in company. Day ended at around 17. All the time is left to go down to the sea.

#### 3 - Casanova Lerrone - Casanova Lerrone - 150 km

Valle Arroscia - Bardineto Approximately 150 km. 90% off-road Lunch provided by the organization Departure time: 09.00 Expected arrival time 17.00 Return to the BB Change of landscape, from the coast we begin to rise, over the Mediterranean scrub the ligura continues to offer the sea view among the beech forests. Between Bardineto and Calizzano, home of the porcino mushroom, millions of paths and carriage roads wind, a true maze of narrow streets in the woods. Don't worry, our guides will be able to find Arianna's thread to return home. During the day, visit to the medieval village of Zuccarello, excellent meal in Bardineto and return to the base in Casanova scheduled for 5.00 pm

#### 4 - Casanova Lerrone - Nice - 150 km

Colle di Nava Approximately 150 km. 90% off-road Lunch provided by the organization Departure time: 09.00 Expected arrival time 17.00 In summer, more than in winter, we can reach the Alps in just a few kilometers. In less than two hours we can also reach Garezzo and dominate from the top a handful of valleys. Below us, Nava and his Forts, Triora, the town of witches, Monesi and Upega, Viozene from where the Tanaro is born. More down Ormea. The day passes almost entirely at high altitude. In winter replaced with a trip on the five fingers: the promontory of Albenga, Capo mele, Capo Mimosa, Valle Merula, Cervo almost to see Imperia Oneglia. Both excursions will excite you. Return to the base by 17.00, mandatory for those leaving, shower and beer in the County of Casanova Lerrone.