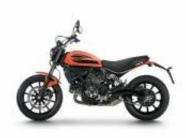

5 - Salamanca - Porto - 373

**Scrambler Sixty2 400** + \$323.46

R 1250 GS LC + \$556.13

My own motorbike + \$0.00

Tenere 700 + \$385.88

Dates & prices