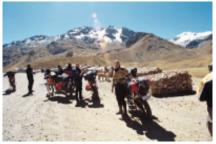

#### 5 - Panguipulli - San Carlos de Bariloche - 380

Crossing the mountain range towards Argentina passing through beautiful landscapes. Although the height is not high (1300 masl), the mountain roads will demand all the attention of the pilot. To get to Bariloche, we will surround a large part of Lake Nahuelhuapi