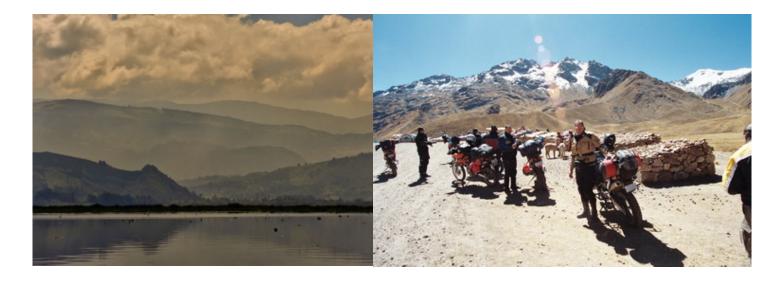

#### 5 - Panguipulli - San Carlos de Bariloche - 380

Crossing the mountain range towards Argentina passing through beautiful landscapes. Although the height is not high (1300 masl), the mountain roads will demand all the attention of the pilot. To get to Bariloche, we will surround a large part of Lake Nahuelhuapi

**6 - San Carlos de Bariloche - San Carlos de Bariloche - 0** Free day in Bariloche, a beautiful Argentine city with multiple attractions such as Cerro Otto, Cerro Catedral, Lake Nahuelhuapi and its beautiful Historic Center.