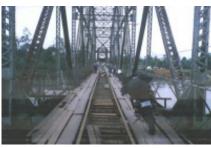

## 8 - San Martín de los Andes - Panguipulli - 264

A picturesque mountain route that will force us to transfer the motorcycles by barge through Lake Neltume. Unique landscapes and gravel roads that will make this one of the most unforgettable days of this trip.