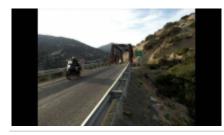

#### 5 - Panguipulli - San Carlos de Bariloche - 380

Crossing the mountain range towards Argentina passing through beautiful landscapes. Although the height is not high (1300 masl), the mountain roads will demand all the attention of the pilot. To get to Bariloche, we will surround a large part of Lake Nahuelhuapi