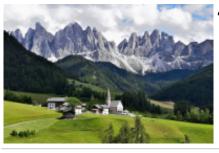

The Dolomites, the mountains par excellence, characterized by a pinkish white that takes on different colors depending on the time of day, are the destination of this autonomous trip. An experience for continuous alpine hunting passes through many of these famous, others a little less, going through some of the most beautiful and suggestive natural contexts, recognized as a World Heritage Site by UNESCO. An itinerary of a few days where the pleasure and joy of riding a motorcycle become a daily and satisfying necessity, which can only partially, although in a somewhat impressed way, be tempered by the spectacular nature of the landscapes. It is possible to extend the experience with a few more days available: one for one of Europe's smooth roads, the Stelvio Pass, which will be forced to include the Gavia Pass, our favorite; the other for a panoramic loop of Lake Garda, one of the most popular tourist destinations, surrounded by rugged mountains.